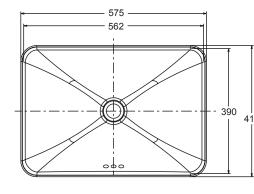

### 尺寸图 Reference Value 参考值

|           |              | Length | Width | Height      | Dep |
|-----------|--------------|--------|-------|-------------|-----|
| 82<br>175 |              | 长      | 宽     | Height<br>高 | 盆注  |
|           | Outer<br>外尺寸 | 575    | 410   | 175         |     |
|           | Inner<br>内尺寸 | 562    | 390   |             | 12  |
|           |              |        |       |             |     |

科勒公司保留随时变更图中标示尺寸的权利,无需另行通知。 Kohler reserves the right to change marked dimensions without prior notice.

- Observe all local plumbing and building Inspect the waste and supply tubing;
- replace if necessary. • 安装之前,先开启新脸盆的包装,并小心 • Prior to installation, unpack the new lavatory and carefully inspect it for damage. Return the lavatory to its

Tubing cutter

Keyhole saw or saber saw

Drill (13mm or 1/2 " dia. drill bit or larger)

Unit: mm

单位: 毫米

Pencil

Scissors

Putty knife