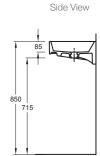

#### **Product**

• Rythmik 600mm compact wall hung basin

Kohler Code XR112K-00



# **Included Components**

- Chrome overflow cover
- Wall fixing bolts and anchors

#### **Features**

- Left hand tap hole only
- Ceramic
- Overflow outlet

#### **Optional Accessories**

- Tapware
- Generic basin accessories

#### **Related Products**

Rythmik basins

## **Technical Details**



Weight: 17kg Approx





### Installation Notes:

- For best results, the walls must be square, plumb and level.
- Basin must be secured using the supplied anchors and bolts.
- Wall bracing recommended for timber stud wall installations.