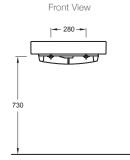

#### **Product**

• Rythmik 600mm compact wall hung basin

Kohler Code XR112K-00



# **Included Components**

- Chrome overflow cover
- Wall fixing bolts and anchors

#### **Features**

- Left hand tap hole only
- Ceramic
- Overflow outlet

#### **Optional Accessories**

- Tapware
- Generic basin accessories

#### **Related Products**

Rythmik basins

## **Technical Details**



Weight: 17kg Approx





### Installation Notes:

- For best results, the walls must be square, plumb and level.
- Basin must be secured using the supplied anchors and bolts.
- Wall bracing recommended for timber stud wall installations.