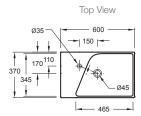

#### **Product**

• Rythmik 600mm compact wall hung basin

Kohler Code XR112K-00



# **Included Components**

- Chrome overflow cover
- Wall fixing bolts and anchors

#### **Features**

- Left hand tap hole only
- Ceramic
- Overflow outlet

#### **Optional Accessories**

- Tapware
- Generic basin accessories

#### **Related Products**

Rythmik basins

## **Technical Details**



Weight: 17kg Approx





### Installation Notes:

- For best results, the walls must be square, plumb and level.
- Basin must be secured using the supplied anchors and bolts.
- Wall bracing recommended for timber stud wall installations.