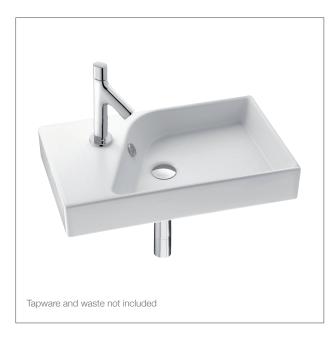

#### **Product**

• Rythmik 600mm compact wall hung basin

Kohler Code XR112K-00

#### **Features**

- Left hand tap hole only
- Ceramic
- Overflow outlet