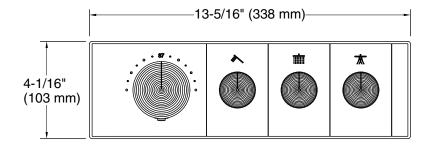

op and shower outlet on/ off buttons.
- When pressed once, shower outlet turns on and button pops out, becoming a knob for water flow adjustment.
- When pressed back in, water turns off and outlet button aligns with control plate surface; flow setting remains intact.
- High-temperature limit setting for added safety.
- Low-profile design with easy-to-clean water-resistant casing.
- Requires three-port thermostatic valve with integral volume control (sold separately).
- Handles up to 8 gpm (30.3 lpm) flow capacity (rate may vary by installation).

#### Installation

Mounts on finished wall surface.

#### **Required Products/Accessories**

K-26341W Three-port thermostatic valve with volume control



### Codes/Standards

None Applicable

See website for detailed warranty information.











#### **Technical Information**

All product dimensions are nominal.