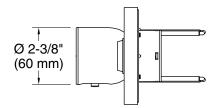

and shower outlet on/ off buttons.
- When pressed once, shower outlet turns on and button pops out, becoming a knob for water flow adjustment.
- When pressed back in, water turns off and outlet button aligns with control plate surface; flow setting remains intact.
- High-temperature limit setting for added safety.
- Low-profile design with easy-to-clean water-resistant casing.
- Requires three-port thermostatic valve with integral volume control (sold separately).
- Handles up to 8 gpm (30.3 lpm) flow capacity (rate may vary by installation).

#### Installation

Mounts on finished wall surface.

#### **Required Products/Accessories**

K-26341W Three-port thermostatic valve with volume control



### Codes/Standards

None Applicable

See website for detailed warranty information.











#### **Technical Information**

All product dimensions are nominal.