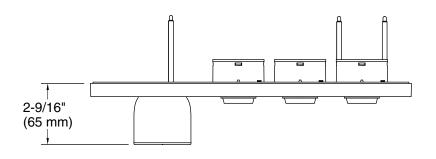

stop and shower outlet on/ off buttons.
- When pressed once, shower outlet turns on and button pops out, becoming a knob for water flow adjustment.
- When pressed back in, water turns off and outlet button aligns with control plate surface; flow setting remains intact.
- High-temperature limit setting for added safety.
- Low-profile design with easy-to-clean water-resistant casing.
- Requires three-port thermostatic valve with integral volume control (sold separately).
- Handles up to 8 gpm (30.3 lpm) flow capacity (rate may vary by installation).

#### Installation

Mounts on finished wall surface.

#### **Required Products/Accessories**

K-26341W Three-port thermostatic valve with volume control



### Codes/Standards

None Applicable

See website for detailed warranty information.











#### **Technical Information**

All product dimensions are nominal.