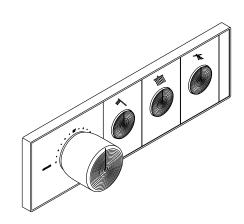

#### **Features**

- Trim plate includes temperature control knob with integrated adjustable high-temperature limit stop and shower outlet on/ off buttons.
- When pressed once, shower outlet turns on and button pops out, becoming a knob for water flow adjustment.
- When pressed back in, water turns off and outlet button aligns with control plate surface; flow setting remains intact.
- High-temperature limit setting for added safety.
- Low-profile design with easy-to-clean water-resistant casing.
- Requires three-port thermostatic valve with integral volume control (sold separately).
- Handles up to 8 gpm (30.3 lpm) flow capacity (rate may vary by installation).