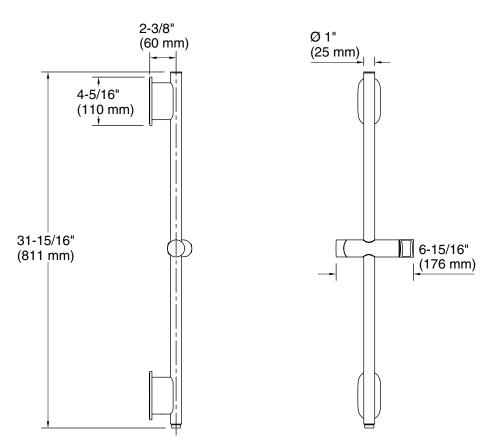

## Statement™

KOHLER, FAUCETS 311/2" (800 mm) slidebar with integrated water supply K-26314W

# **Statement**<sup>™</sup>

KOHLER. Faucets 311/2" (800 mm) slidebar with integrated water supply K-26314W

#### **Technical Information**

All product dimensions are nominal. Drain included: No