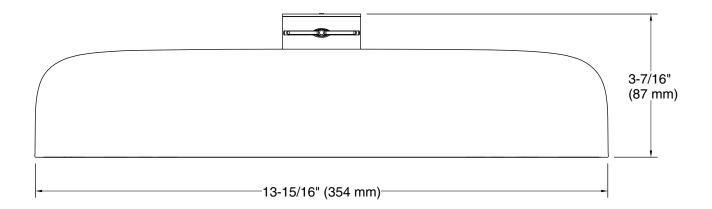

ace that withstands mineral buildup.
- Optimized sprayface for maximum performance.
- 2.5 gpm (9.5 lpm) maximum flow rate at 80 psi (5.5 bar).
- Requires two-function rainhead arm and flange (sold separately).

#### Material

- Premium material construction for durability and reliability.
- KOHLER finishes resist corrosion and tarnishing.

### Technology

 Katalyst® air-induction technology infuses water with air, creating bigger drops for a more powerful spray.

#### **Recommended Products/Accessories**

K-23723 Faucet cleaner K-26325W 5" ceiling-mount rainhead arm and flange K-26326W 10" ceiling-mount two-function rainhead arm & flange



#### Codes/Standards

None Applicable

See website for detailed warranty information.





# Statement™

Oval 12" two-function rainhead **K-26295W** 



#### **Technical Information**

All product dimensions are nominal.

## **Showerhead/Body Spray:**

Rated maximum 2.5 gal/min (9.5 l/min)

flow:

Pressure: 80 psi (5.5 bar)