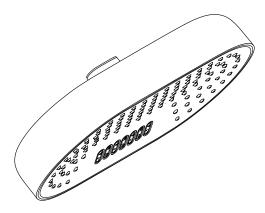

# Statement™

Oval 12" two-function rainhead **K-26295W** 

#### **Features**

- Dual-function oblong rainhead features Full Coverage with Katalyst technology, a drenching spray experience ideal for rinsing shampoo from hair.
- Deep Massage streams twist and swirl, targeting sore muscles to ease away aches and pains.
- MasterClean<sup>™</sup> sprayface features an easy-to-clean surface that withstands mineral buildup.
- Optimized sprayface for maximum performance.
- 2.5 gpm (9.5 lpm) maximum flow rate at 80 psi (5.5 bar).
- Requires two-function rainhead arm and flange (sold separately).