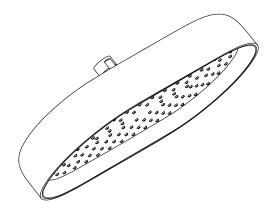

Oval 12" rainhead with Katalyst® technology K-26294W

### Features

- Single-function oblong rainhead features Full Coverage with Katalyst technology, a drenching spray experience ideal for rinsing shampoo from hair.
- MasterClean<sup>™</sup> sprayface features an easy-to-clean surface that withstands mineral buildup.
- Optimized sprayface for maximum performance.
- 2.5 gpm (9.5 lpm) maximum flow rate at 80 psi (5.5 bar).

## Technology

• Katalyst<sup>®</sup> air-induction technology infuses water with air, creating bigger drops for a more powerful spray.