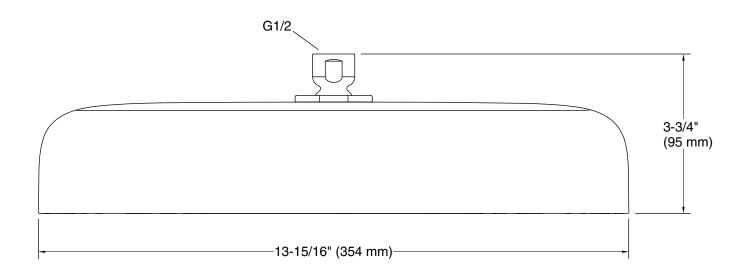

#### Installation

- G 1/2 inlet connection.
- Requires single-function rainhead shower arm and flange (sold separately).

Codes/Standards None Applicable

See website for detailed warranty information.

# Statement™ Oval 12" rainhead with Katalyst® technology K-26294W

**Technical Information** 

All product dimensions are nominal.