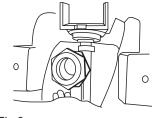

#### C. Adjust the hanger

## C. 调整挂钩

- 1. As shown in the picture below, firmly press the hanger with the bolt through the waist-shaped hole.
- 1. 如下图所示,通过挂钩上的腰形孔,用螺栓压紧挂钩。

- As shown in the picture below, if the position of the urinal needs to be adjusted, please take down the urinal and knock the hanger slightly to adjust its position upwards and downwards.
- 2. 如下图所示,如果小便斗上下位置不合适,请取下小便斗, 用锤子轻轻的上下敲击挂钩,调整挂钩的上下位置。

Adjust Upwards and Downwards 上下调整挂钩位置

Fig.7 图7

- 3. After the position of the urinal is decided, completely fix the hanger with the bolt through the fixing holes on the hanger.
- 3. 确定挂钩位置后,通过挂钩上的固定孔,锁入螺栓使得挂钩 完全的固定。