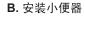

#### B. Install urinal

 Test flushing. Use regulator(supplied)when water pressure is too high. As shown, remove regulator (supplied)when water pressure is too low. Connect service parts of top inlet as shown.

1. 测试冲水。水压过大时请使用节流器(已提供)。如图所示,水压过小时请拆除节流器(已提供)。顶进水配件按图示方法连接。

Fig.4 图4

- 2. Connect inlet pipe and fill valve.
- 3. Hang the urinal onto the hangers.
- 4. Pull the bottom of the urinal outwards to make space. Align the big nut with the waste pipe and then tighten.
- 5. Push the urinal against wall and tighten it with screws.
- 6. Apply silicone sealant between urinal and wall.

- 2. 连接进水管和进水阀。
- 3. 把小便器挂上挂钩。
- 4. 把小便器的陶瓷底部往外拉动一定距离,腾出空间,用手把 大锁紧螺母对准排污管,并上紧。
- 5. 把小便器推紧贴墙,然后把螺钉穿过螺钉固定孔,上紧小便器。
- 6. 在小便器和墙之间打上玻璃胶。