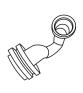

## A. Install hangers, L shape block and waste pipe connector

Drill holes according to template. Install hangers, L shape block and waste pipe connector. (Gasket of waste pipe connector shall be soaked into water for 2 seconds to lubricate.)

A. 安装挂钩、L形固定块和排污管连接头

按安装模板打孔,并安装挂钩、L形固定块和排污管连接头。 (排污管连接头的密封圈要泡到水两秒钟,以便润滑)

Move the gasket to front of the pipe before connecting to the urinal. 连接小便器前,要把密封圈移到管的前部。 要把密封