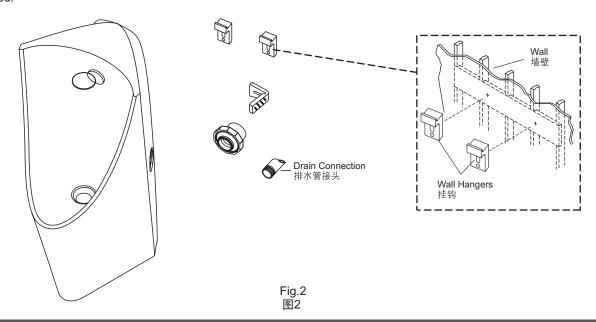

## A. Install hangers, L shape block and waste pipe connector

Drill holes according to template. Install hangers, L shape block and waste pipe connector. (Gasket of waste pipe connector shall be soaked into water for 2 seconds to lubricate.)

A. 安装挂钩、L形固定块和排污管连接头

按安装模板打孔,并安装挂钩、L形固定块和排污管连接头。 (排污管连接头的密封圈要泡到水两秒钟,以便润滑)

Move the gasket to front of the pipe before connecting to the urinal. 连接小便器前,要把密封圈移到管的前部。 要把密封

## PREPARE THE SITE

NOTE: If a pre-existing waste pipe will be used and will result in an acceptable rim height (refer to the rough-in dimensions), follow the retrofit installation instructions.

#### For New Installations

- Install waste pipe as necessary to conform to the roughing-in dimensions.
- Install adequate support framing for the hangers as needed.

#### 对于全新安装

- 如有必要,根据尺寸图安装排水管。
- 如有需要,安装有足够承载能力的支撑架。