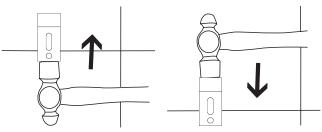

## C. 调整挂钩

- 1. As shown in the picture below, firmly press the hanger with the bolt through the waist-shaped hole.
- 1. 如下图所示,通过挂钩上的腰形孔,用螺栓压紧挂钩。

- As shown in the picture below, if the position of the urinal needs to be adjusted, please take down the urinal and knock the hanger slightly to adjust its position upwards and downwards.
- 2. 如下图所示,如果小便斗上下位置不合适,请取下小便斗, 用锤子轻轻的上下敲击挂钩,调整挂钩的上下位置。

Adjust Upwards and Downwards 上下调整挂钩位置

Fig.7 图7

- 3. After the position of the urinal is decided, completely fix the hanger with the bolt through the fixing holes on the hanger.
- 3. 确定挂钩位置后,通过挂钩上的固定孔,锁入螺栓使得挂钩 完全的固定。