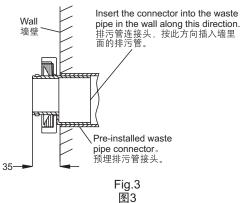

## A. Install hangers, L shape block and waste pipe connector

Drill holes according to template. Install hangers, L shape block and waste pipe connector. (Gasket of waste pipe connector shall be soaked into water for 2 seconds to lubricate.)

A. 安装挂钩、L形固定块和排污管连接头

按安装模板打孔,并安装挂钩、L形固定块和排污管连接头。 (排污管连接头的密封圈要泡到水两秒钟,以便润滑)

Move the gasket to front of the pipe before connecting to the urinal. 连接小便器前,要把密封圈移到管的前部。 要把密封