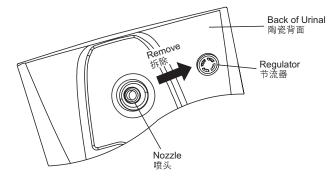

1. 测试冲水。水压过大时请使用节流器(已提供)。如图所示,水压过小时请拆除节流器(已提供)。顶进水配件按图示方法连接。

Fig.4 图4

- 2. Connect inlet pipe and fill valve.
- 3. Hang the urinal onto the hangers.
- 4. Pull the bottom of the urinal outwards to make space. Align the big nut with the waste pipe and then tighten.
- 5. Push the urinal against wall and tighten it with screws.
- 6. Apply silicone sealant between urinal and wall.

- 2. 连接进水管和进水阀。
- 3. 把小便器挂上挂钩。
- 4. 把小便器的陶瓷底部往外拉动一定距离,腾出空间,用手把 大锁紧螺母对准排污管,并上紧。
- 5. 把小便器推紧贴墙,然后把螺钉穿过螺钉固定孔,上紧小便器。
- 6. 在小便器和墙之间打上玻璃胶。