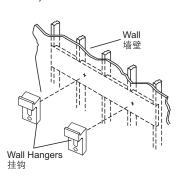

## A. Install hangers, L shape block and waste pipe connector

Drill holes according to template. Install hangers, L shape block and waste pipe connector. (Gasket of waste pipe connector shall be soaked into water for 2 seconds to lubricate.)

A. 安装挂钩、L形固定块和排污管连接头

按安装模板打孔,并安装挂钩、L形固定块和排污管连接头。 (排污管连接头的密封圈要泡到水两秒钟,以便润滑)

Move the gasket to front of the pipe before connecting to the urinal. 连接小便器前,要把密封圈移到管的前部。 要把密封