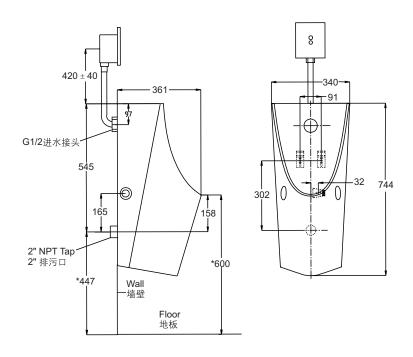

- 开口/活动板钳
- 卷尺
- 梅花板钳
- 管板手
- 直角尺
- 水平尺
- 老虎钳 管钳子
- 十字螺丝刀
- 生料带
- 连接线
- 剥线器
- 绝缘胶布
- 电工套管
- 冲击钻
- 密封胶

Reference Value 参考值 K-5777T-ER

Unit:mm 单位: 毫米

## K-5777T-ET

科勒公司保留随时变更图中标示尺寸的权利,无需另行通知。 Kohler reserves the right to change marked dimensions without prior notice.

Notice: To ensure an effective flush performance, strongly recommended inner diameter of water supply (including water meter, valve, etc.) is no less than 25mm, and supplied water pressure (sensor inlet dynamic pressure) is 0.18MPa ~0.55MPa.

注意: 为保证有效冲洗,推荐供水管路(包括水表、阀 等)内径不小于25mm,推荐供水水压(冲洗器进 水口流动水压): 0.18MPa~0.55MPa。