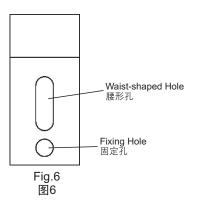

## C. 调整挂钩

- 1. As shown in the picture below, firmly press the hanger with the bolt through the waist-shaped hole.
- 1. 如下图所示,通过挂钩上的腰形孔,用螺栓压紧挂钩。

- As shown in the picture below, if the position of the urinal needs to be adjusted, please take down the urinal and knock the hanger slightly to adjust its position upwards and downwards.
- 2. 如下图所示,如果小便斗上下位置不合适,请取下小便斗, 用锤子轻轻的上下敲击挂钩,调整挂钩的上下位置。

Adjust Upwards and Downwards 上下调整挂钩位置

Fig.7 图7

- 3. After the position of the urinal is decided, completely fix the hanger with the bolt through the fixing holes on the hanger.
- 3. 确定挂钩位置后,通过挂钩上的固定孔,锁入螺栓使得挂钩 完全的固定。