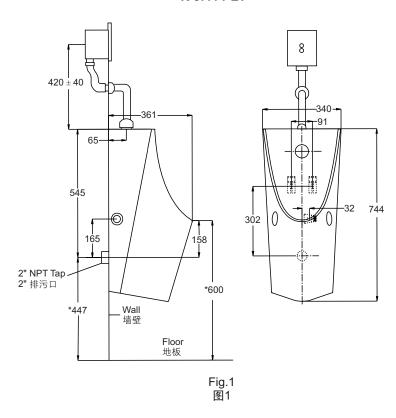

- 开口/活动板钳
- 卷尺
- 梅花板钳
- 管板手
- 直角尺
- 水平尺
- 老虎钳 管钳子
- 十字螺丝刀
- 生料带
- 连接线
- 剥线器
- 绝缘胶布
- 电工套管
- 冲击钻
- 密封胶

Reference Value 参考值 K-5777T-ER

Unit:mm 单位: 毫米

## K-5777T-ET

科勒公司保留随时变更图中标示尺寸的权利,无需另行通知。 Kohler reserves the right to change marked dimensions without prior notice.

Notice: To ensure an effective flush performance, strongly recommended inner diameter of water supply (including water meter, valve, etc.) is no less than 25mm, and supplied water pressure (sensor inlet dynamic pressure) is 0.18MPa ~0.55MPa.

注意: 为保证有效冲洗,推荐供水管路(包括水表、阀 等)内径不小于25mm,推荐供水水压(冲洗器进 水口流动水压): 0.18MPa~0.55MPa。