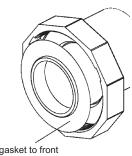

A. 安装挂钩、L形固定块和排污管连接头

按安装模板打孔,并安装挂钩、L形固定块和排污管连接头。 (排污管连接头的密封圈要泡到水两秒钟,以便润滑)

Move the gasket to front of the pipe before connecting to the urinal. 连接小便器前,要把密封圈移到管的前部。 要把密封