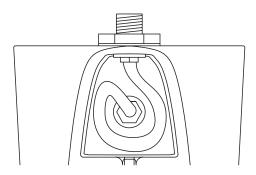

#### B. Install urinal

 Test flushing. Use regulator(supplied)when water pressure is too high. As shown, remove regulator (supplied)when water pressure is too low. Connect service parts of top inlet as shown.

1. 测试冲水。水压过大时请使用节流器(已提供)。如图所示,水压过小时请拆除节流器(已提供)。顶进水配件按图示方法连接。

Fig.4 图4

- 2. Connect inlet pipe and fill valve.
- 3. Hang the urinal onto the hangers.
- 4. Pull the bottom of the urinal outwards to make space. Align the big nut with the waste pipe and then tighten.
- 5. Push the urinal against wall and tighten it with screws.
- 6. Apply silicone sealant between urinal and wall.