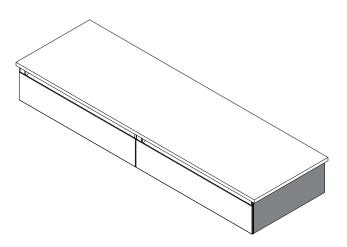

- Pairs with all D18 (18-3/4") vanities that total 7-1/2" in height
- Designed to finish a single vanity or a multiple vanity assembly that totals 7-1/2" in height
- Do not stack Side kits
- See instructions 209-1248