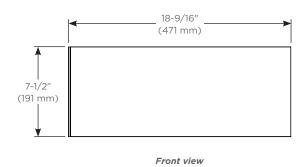

**Height:** 7-1/2" (191 mm) **Width:** 7/8" (22 mm) **Depth:** 18-9/16" (471 mm)