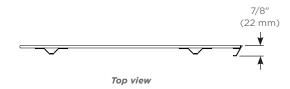

**Height:** 7-1/2" (191 mm) **Width:** 7/8" (22 mm) **Depth:** 18-9/16" (471 mm)