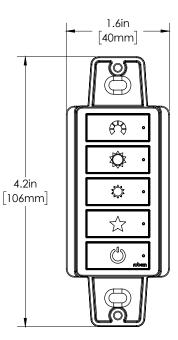

# DIMENSIONS

Width: 1.6" (41 mm) Height: 4.2" (107 mm) Depth: .7" (18 mm) Net Weight: Less than 1 lb