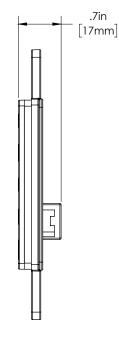

# DIMENSIONS

Width: 1.6" (41 mm) Height: 4.2" (107 mm) Depth: .7" (18 mm) Net Weight: Less than 1 lb