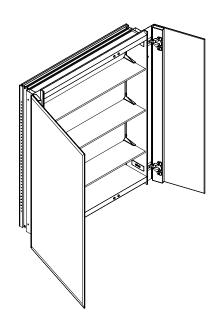

# Features

- Low profile door design
- Ideal for remodeling with a 1" (25 mm) flange
- $\bullet$  Clean interior due to hidden shelf adjustments that move at 1/2" (13 mm) increments
- Mirrored interior
- Includes installation hardware for recess mounting
- Can be recessed or surface mounted (surface mounting kit required)
- Slow-close functionality
- Can be installed with left or right opening

#### Construction

- Satin anodized aluminum body
- 3 mirror design rear of cabinet and both sides of doors
- Grass 108° self-closing hinges with 3 way adjustability
- Safeseal® Gasket with sealed corners on cabinet body