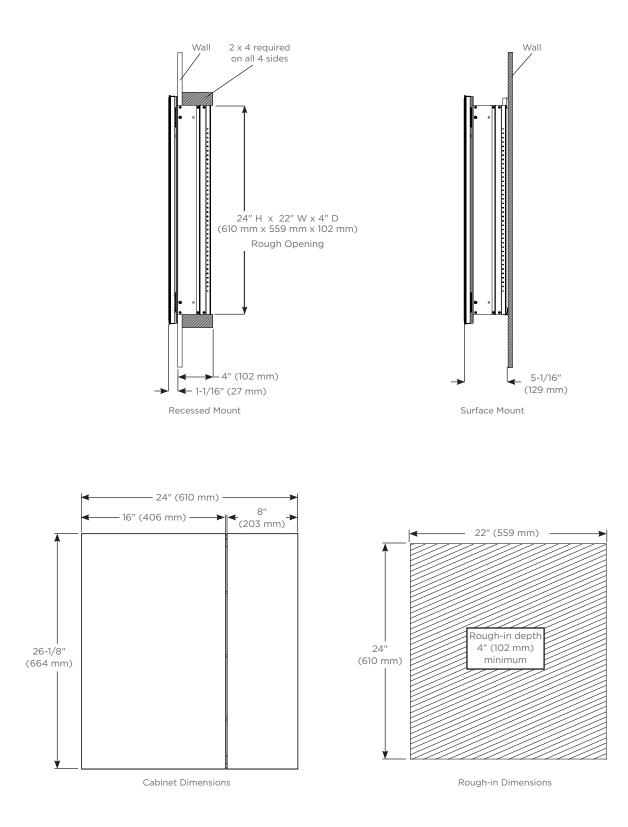

#### Dimensions

Height: 26-1/8" (664 mm)

Width: 24" (610 mm)

Depth: 5-1/16" (129 mm) When surface mounted 1-1/16" (27 mm) When recessed

## **Installation Options**

**Recessed Mount** - Rough Opening - 24" H x 22" W x 4" D (610 mm H x 559 mm W x 102 mm D) **Surface Mount** - Reference Surface Mount Kit when ordering RSMK26D4P - Polished Edge Mirror Side Kit