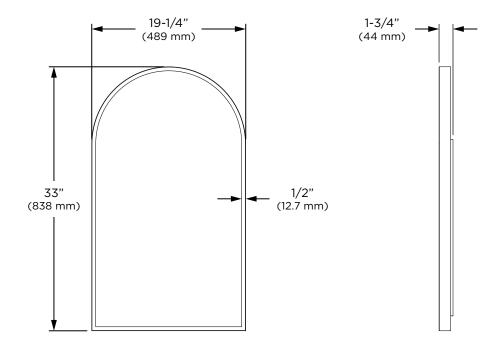

ting hardware

#### OPTIONS

- Available in:
  - CM2033AR83 Matte Black
  - CM2033AR84 Polished Stainless Steel
  - CM2033AR86 Brass
- Compliments Craft Series designs and finishes

#### DIMENSIONS

Width: 19-1/4" (489mm)Height: 33" (838mm)Depth: 1-3/4" (44mm)



# MODEL NUMBER KEY

| PRODUCT LINE     | CATEGORY  | WIDTH | HEIGHT | COLLECTION       | FINISH OPTIONS |
|------------------|-----------|-------|--------|------------------|----------------|
| C = Craft Series | M =Mirror | 20    | 33     | AR = Arch Framed | (See above)    |

# MORE INFORMATION



Scan the QR code to see the details found in the Craft Mirror installation instructions.

Use the camera app on your mobile device to look at this QR code. This will allow you to quickly access web pages and other relevant documents.



# Alternate Installation Orientations