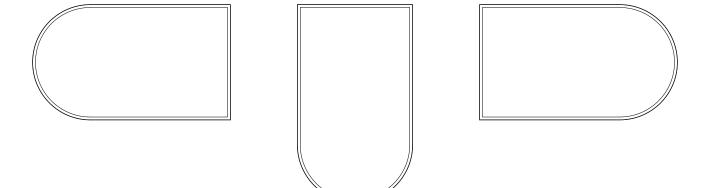

#### FEATURES

- Arch shaped mirror with square corners and a hand finished metal frame
- Can be mounted in four different orientations

# Alternate Installation Orientations