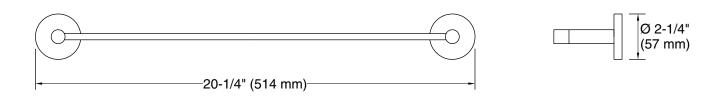

## KALLISTA.

One

Mar. 18

Towel Bar, 18

P34402-00

## KALLISTA.

One by KALLISTA Towel Bar, 18" P34402-00

Technical Information All product dimensions are nominal.

Material: Brass