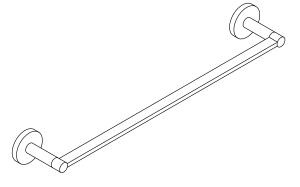

## KALLISTA.

One

Mar. 18

Towel Bar, 18

P34402-00

## KALLISTA.

One by KALLISTA Towel Bar, 18" P34402-00

Technical Information All product dimensions are nominal.

Material: Brass