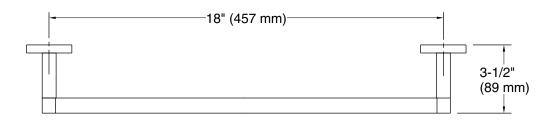

## KALLISTA.

One

Mar. 18

Towel Bar, 18

P34402-00

## KALLISTA.

One by KALLISTA Towel Bar, 18" P34402-00

Technical Information All product dimensions are nominal.

Material: Brass