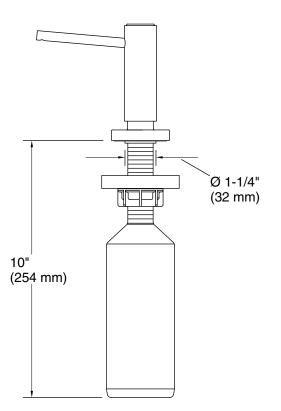

### Features

- A selection of products within this collection is in stock and ready to ship. Please visit kallista.com/readytoship for the complete list of Ready-to-Ship products and finishes
- High-quality solid-brass construction for durability and reliability
- Refillable from above counter
- 16 oz (473 ml) capacity bottle
- 4-1/2" (114 mm) height
- CP, AG, GN finishes on this product are PVD (Physical Vapor Deposition) coated
- Unlacquered Brass (ULB) available in North America and the United Kingdom only

## One<sup>™</sup> Soap/Lotion Dispenser P25215-00

Technical InformationAll product dimensions are nominal.Material:Brass, Brass/Plastic