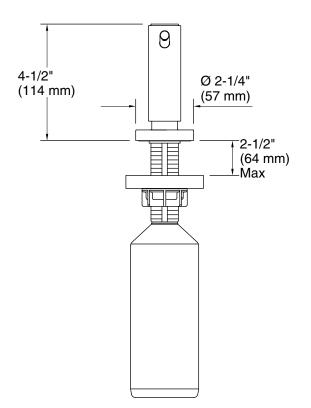

### Features

- A selection of products within this collection is in stock and ready to ship. Please visit kallista.com/readytoship for the complete list of Ready-to-Ship products and finishes
- High-quality solid-brass construction for durability and reliability
- Refillable from above counter
- 16 oz (473 ml) capacity bottle
- 4-1/2" (114 mm) height
- CP, AG, GN finishes on this product are PVD (Physical Vapor Deposition) coated
- Unlacquered Brass (ULB) available in North America and the United Kingdom only

## One<sup>™</sup> Soap/Lotion Dispenser P25215-00

Technical InformationAll product dimensions are nominal.Material:Brass, Brass/Plastic