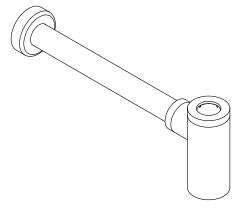

### Foundations by KALLISTA

Bottle Trap P21688-00

# Foundations by KALLISTA

Bottle Trap P21688-00

Technical Information

All product dimensions are nominal.

Material:

Brass, Plastic