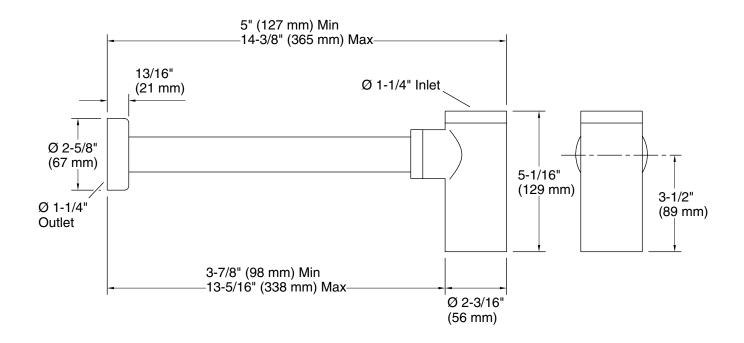

# Foundations by KALLISTA

Bottle Trap P21688-00

Technical Information

All product dimensions are nominal.

Material:

Brass, Plastic