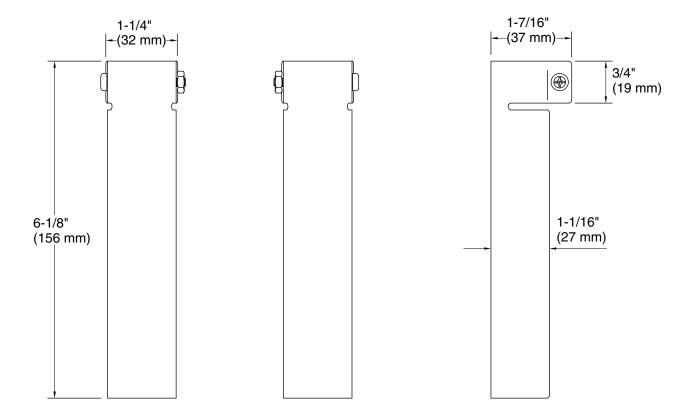

## Foundations by KALLISTA

Valve Shroud P21644-00

Technical Information All product dimensions are nominal.

Material: Brass, Stainless Steel