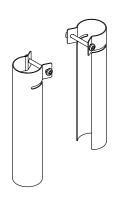

# Foundations by KALLISTA

Valve Shroud P21644-00

#### **Features**

- Ready-to-Ship (RTS) Program, in-stock and ready for immediate shipment: Polished Chrome (CP), Nickel Silver (AD), Brushed Bronze (BV), Matte Black (BL)
- High-quality solid brass construction for durability and reliability
- Sold in pairs
- Conceals hot and cold valve shrouds for widespread sink faucets
- Unlacquered Brass (ULB) available in North America and the United Kingdom only