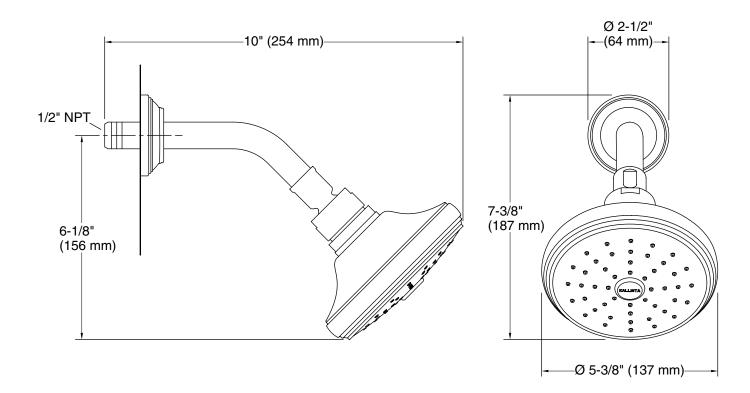

## Inigo<sub>®</sub> Air-Induction Showerhead with Arm

## FEATURES

- Solid brass construction for durability and reliability
- Sprayface resists hard water build-up and is easy to clean
- 1.75 gal/min (6.6 l/min) flow rate
- Air-induction technology
- Complements the Inigo collection