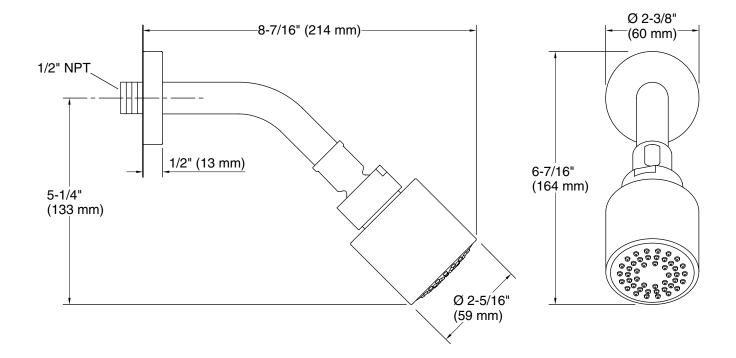

## One™ Showerhead with Arm

## **FEATURES**

- Brass construction for durability and reliability
- 1.75 gal/min (6.6 l/min) flow rate
- Sprayface resists hard water buildup and is easy to clean.
- Complements the One collection