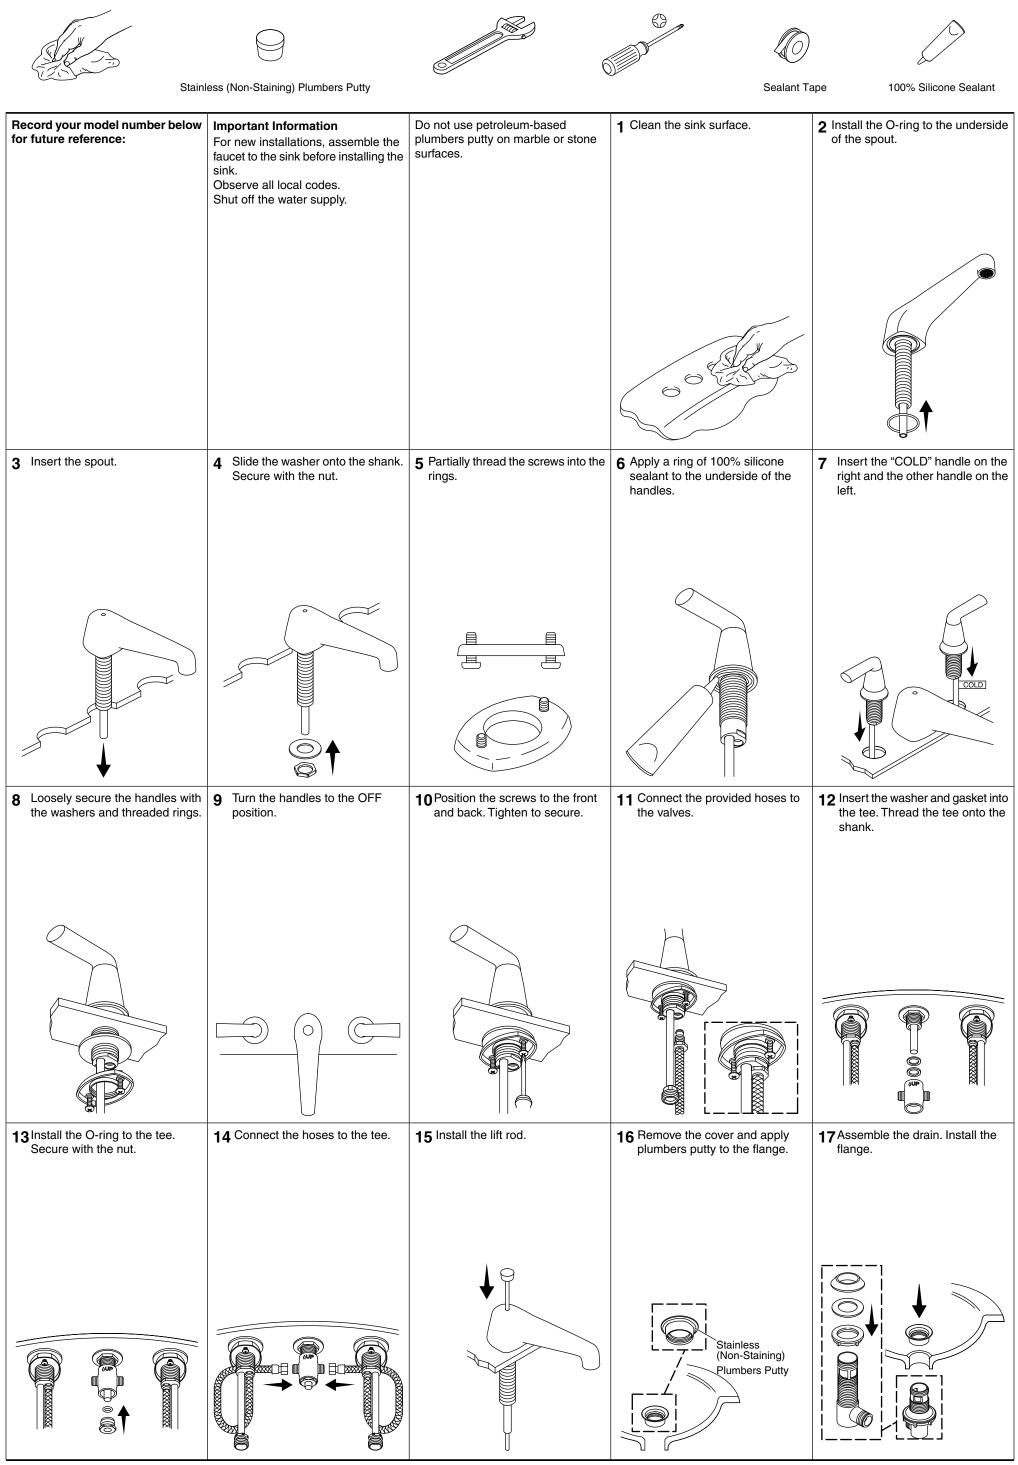

1314915-2-**A** 

| Connect the supply hoses to the supply stops. | <b>25</b> Turn on the water supplies.<br>Check for leaks. | <b>26</b> Run water to flush debris. | <b>27</b> Turn off the water. Install the aerator. |
|-----------------------------------------------|-----------------------------------------------------------|--------------------------------------|----------------------------------------------------|
|                                               |                                                           |                                      |                                                    |
|                                               |                                                           |                                      |                                                    |
|                                               |                                                           |                                      |                                                    |
|                                               |                                                           |                                      |                                                    |
|                                               |                                                           |                                      |                                                    |
|                                               |                                                           |                                      |                                                    |
|                                               |                                                           |                                      |                                                    |
|                                               | supply stops.                                             | Supply stops. Check for leaks.       | supply stops. Check for leaks.                     |