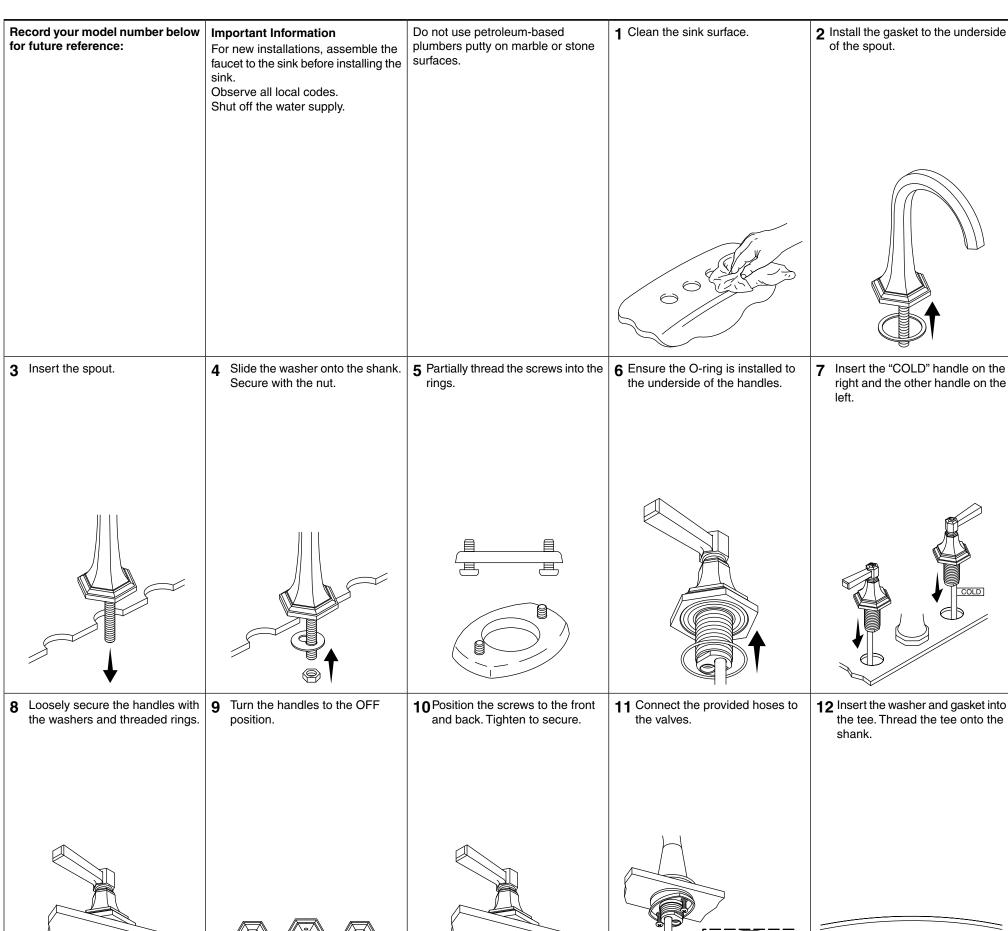

Stainless (Non-Staining) Plumbers Putty





1295206-2-**A** 

| <b>18</b> Insert the stopper. If required,<br>turn the stopper bolt to adjust the<br>height. | <b>19</b> Connect the lift rod using the clip.<br>Tighten the thumbscrew. Connect<br>the trap to the tailpiece. | 20 Connect the supply hoses to the valves.         | <b>21</b> Remove the aerator. | 22 Connect the supply hoses to the supply stops. |
|----------------------------------------------------------------------------------------------|-----------------------------------------------------------------------------------------------------------------|----------------------------------------------------|-------------------------------|--------------------------------------------------|
|