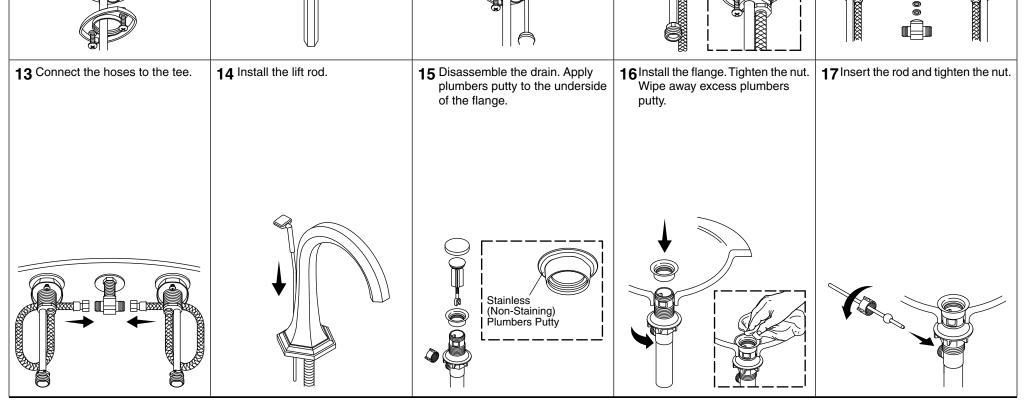

Stainless (Non-Staining) Plumbers Putty

1295206-2-**A** 

| <b>18</b> Insert the stopper. If required,<br>turn the stopper bolt to adjust the<br>height. | <b>19</b> Connect the lift rod using the clip.<br>Tighten the thumbscrew. Connect<br>the trap to the tailpiece. | 20 Connect the supply hoses to the valves.         | <b>21</b> Remove the aerator. | 22 Connect the supply hoses to the supply stops. |
|----------------------------------------------------------------------------------------------|-----------------------------------------------------------------------------------------------------------------|----------------------------------------------------|-------------------------------|--------------------------------------------------|
|                                                                                              |                                                                                                                 |                                                    |                               |                                                  |
| <b>23</b> Turn on the water supplies.<br>Check for leaks.                                    | <b>24</b> Run water to flush debris.                                                                            | <b>25</b> Turn off the water. Install the aerator. |                               |                                                  |
|                                                                                              |                                                                                                                 |                                                    |                               |                                                  |
|                                                                                              |                                                                                                                 |                                                    |                               |                                                  |
|                                                                                              |                                                                                                                 |                                                    |                               |                                                  |
|                                                                                              |                                                                                                                 |                                                    |                               |                                                  |
|                                                                                              |                                                                                                                 |                                                    |                               |                                                  |
|                                                                                              |                                                                                                                 |                                                    |                               |                                                  |
|                                                                                              |                                                                                                                 |                                                    |                               |                                                  |