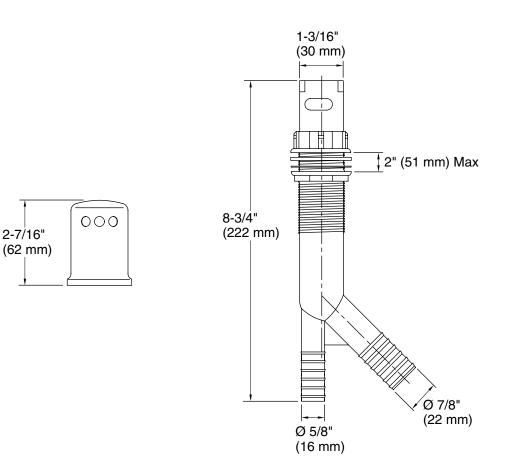

## FEATURES

- Solid polypropylene body
- Solid brass construction for cap
- Complements KALLISTA kitchen faucet finishes

Air Gap Body and Cover

## P34014

Specified model meets or exceeds the following:

- ASME A112.18.1/CSA B125.1
- ASSE 1021

| SPECIFIED MODEL |                        |                    |                   |                       |
|-----------------|------------------------|--------------------|-------------------|-----------------------|
| Model           | Description            | Finishes           |                   |                       |
| P34014-00       | Air Gap Body and Cover | CP Polished Chrome | AD Nickel Silver  | AG Brushed Nickel     |
|                 |                        | GN Gunmetal        | D3 Antique Copper | W7 Black Nickel       |
|                 |                        | SN Polished Nickel | VS Stainless      | ULB Unlacquered Brass |