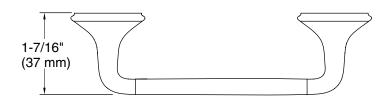

FEATURES P30801

- Solid metal construction for durability and reliability
- Includes all hardware for installation
- Complements KALLISTA's transitional faucets and fixtures

| SPECIFIED MODEL |                           |                      |                         |                     |               |
|-----------------|---------------------------|----------------------|-------------------------|---------------------|---------------|
| Model           | Description               | Finishes             |                         |                     |               |
| P30801-00       | Transitional Cabinet Pull | ☐ CP Polished Chrome | □ AD Nickel Silver      | ■ BV Brushed Bronze | ☐ LB Bronze   |
|                 |                           | ☐ AG Brushed Nickel  | ☐ AF French Gold        | SN Polished Nickel  | ☐ GN Gunmetal |
|                 |                           | □ BL Matte Black     | ☐ ULB Unlacquered Brass |                     |               |