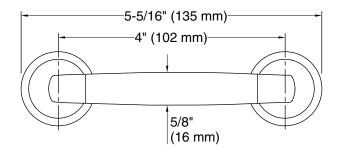

FEATURES P30801

- Solid metal construction for durability and reliability
- Includes all hardware for installation
- Complements KALLISTA's transitional faucets and fixtures

| SPECIFIED MODEL |                           |                      |                         |                     |               |
|-----------------|---------------------------|----------------------|-------------------------|---------------------|---------------|
| Model           | Description               | Finishes             |                         |                     |               |
| P30801-00       | Transitional Cabinet Pull | ☐ CP Polished Chrome | □ AD Nickel Silver      | ■ BV Brushed Bronze | ☐ LB Bronze   |
|                 |                           | ☐ AG Brushed Nickel  | ☐ AF French Gold        | SN Polished Nickel  | ☐ GN Gunmetal |
|                 |                           | □ BL Matte Black     | ☐ ULB Unlacquered Brass |                     |               |