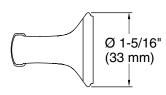

FEATURES P30801

- Solid metal construction for durability and reliability
- Includes all hardware for installation
- Complements KALLISTA's transitional faucets and fixtures

| SPECIFIED MODEL |                           |                      |                         |                     |               |
|-----------------|---------------------------|----------------------|-------------------------|---------------------|---------------|
| Model           | Description               | Finishes             |                         |                     |               |
| P30801-00       | Transitional Cabinet Pull | ☐ CP Polished Chrome | □ AD Nickel Silver      | ■ BV Brushed Bronze | ☐ LB Bronze   |
|                 |                           | ☐ AG Brushed Nickel  | ☐ AF French Gold        | SN Polished Nickel  | ☐ GN Gunmetal |
|                 |                           | □ BL Matte Black     | ☐ ULB Unlacquered Brass |                     |               |