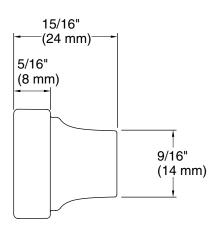

FEATURES P30800

- Solid metal construction for durability and reliability
- Includes all hardware for installation
- Complements KALLISTA's transitional faucets and fixtures

| SPECIFIED MODEL |                           |                      |                         |                      |               |
|-----------------|---------------------------|----------------------|-------------------------|----------------------|---------------|
| Model           | Description               | Finishes             |                         |                      |               |
| P30800-00       | Transitional Cabinet Knob | ☐ CP Polished Chrome | □ AD Nickel Silver      | ☐ BV Brushed Bronze  | ☐ LB Bronze   |
|                 |                           | ☐ AG Brushed Nickel  | ☐ AF French Gold        | ■ SN Polished Nickel | ☐ GN Gunmetal |
|                 |                           | ■ BL Matte Black     | ☐ ULB Unlacquered Brass |                      |               |