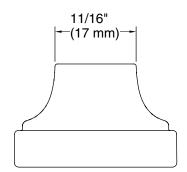

FEATURES P30800

- Solid metal construction for durability and reliability
- Includes all hardware for installation
- Complements KALLISTA's transitional faucets and fixtures

| SPECIFIED MODEL |                           |                      |                         |                      |               |
|-----------------|---------------------------|----------------------|-------------------------|----------------------|---------------|
| Model           | Description               | Finishes             |                         |                      |               |
| P30800-00       | Transitional Cabinet Knob | ☐ CP Polished Chrome | □ AD Nickel Silver      | ☐ BV Brushed Bronze  | ☐ LB Bronze   |
|                 |                           | ☐ AG Brushed Nickel  | ☐ AF French Gold        | ■ SN Polished Nickel | ☐ GN Gunmetal |
|                 |                           | ■ BL Matte Black     | ☐ ULB Unlacquered Brass |                      |               |