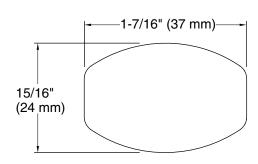

FEATURES P30800

- Solid metal construction for durability and reliability
- Includes all hardware for installation
- Complements KALLISTA's transitional faucets and fixtures

| SPECIFIED MODEL |                           |                      |                         |                      |               |
|-----------------|---------------------------|----------------------|-------------------------|----------------------|---------------|
| Model           | Description               | Finishes             |                         |                      |               |
| P30800-00       | Transitional Cabinet Knob | ☐ CP Polished Chrome | □ AD Nickel Silver      | ☐ BV Brushed Bronze  | ☐ LB Bronze   |
|                 |                           | ☐ AG Brushed Nickel  | ☐ AF French Gold        | ■ SN Polished Nickel | ☐ GN Gunmetal |
|                 |                           | ■ BL Matte Black     | ☐ ULB Unlacquered Brass |                      |               |