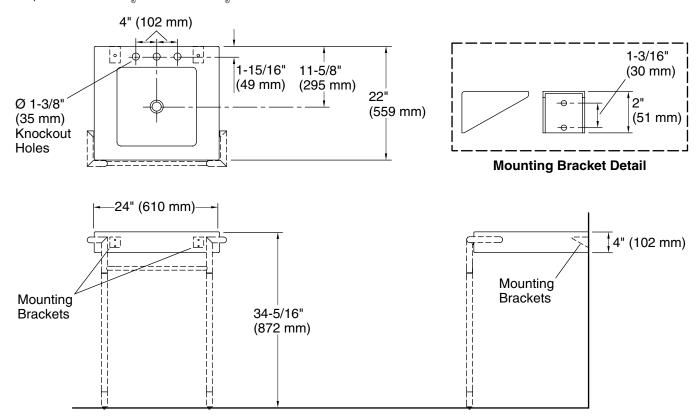

FEATURES P74206

- Top is cut from a single piece of marble / limestone
- Top features knockout holes for an 8" (203 mm) widespread or single-control basin set
- Complements the Vir Stil and Pinna Paletta collections