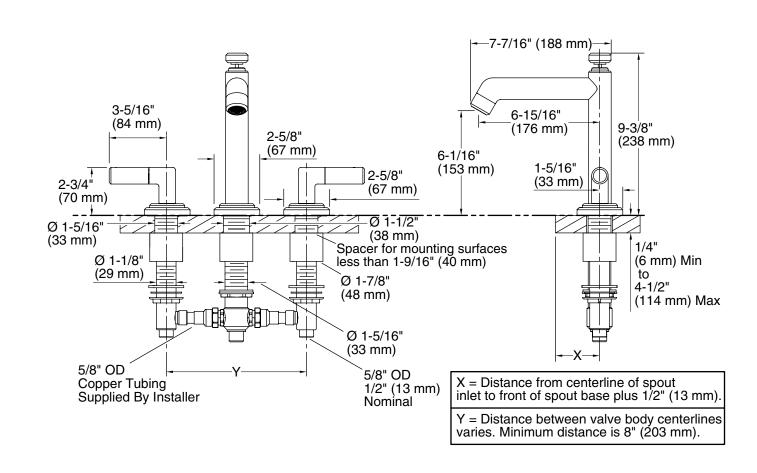

## KALLISTA.

# Pure Paletta<sub>®</sub> Deck-Mount Bath Set with Diverter

#### FEATURES

#### CODES/STANDARDS APPLICABLE

### P24904

• Solid brass construction for durability and reliability Specified model meets or exceeds the following:

- Quarter-turn washerless ceramic disc valves
- ASME A112.18.1/CSA B125.1
  ICC/ANSI A117.1
- Complements the Pure Paletta collection



| ion                                     | Fini                           | )-                             |
|-----------------------------------------|--------------------------------|--------------------------------|
|                                         | Finishes                       |                                |
| letta Deck-Mount Bath Set with Diverter | CP Polished Chrome             | SN Polished Nickel             |
|                                         |                                |                                |
| ount Bath Valve with Diverter           | 🗖 NA                           |                                |
| Required Accessories                    |                                |                                |
| rar Deck-Mount Handshower