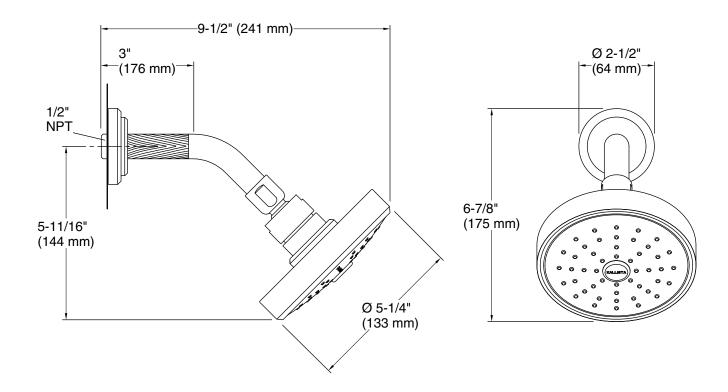

### P24940

Specified model meets or exceeds the following:

- ASME A112.18.1/CSA B125.1
- EPA WaterSense

| SPECIFIED MODEL |                                                                 |                       |
|-----------------|-----------------------------------------------------------------|-----------------------|
| Model           | Description                                                     | Finishes              |
| P24940-CPH      | Pinna Paletta Showerhead w/Polished Chrome Accented Arm         | CP Polished Chrome    |
| P24940-AD       | Pinna Paletta Showerhead w/Nickel Silver Accented Arm           | AD Nickel Silver      |
| P24940-ADW      | Pinna Paletta Showerhead w/Antique Nickel Silver Accented Arm   | AD Nickel Silver      |
| P24940-ABW      | Pinna Paletta Showerhead w/Antique American Bronze Accented Arm | BZ Antique Bronze     |
| P24940-ULB      | Pinna Paletta Showerhead w/Unlacquered Brass Accented Arm       | ULB Unlacquered Brass |