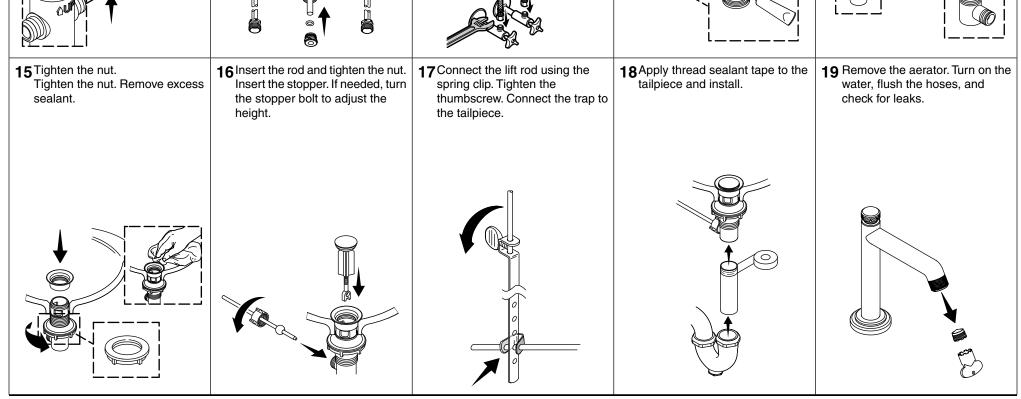

Sealant Tape Ruban d'étanchéité Cinta selladora

Stainless (Non-Staining) Plumbers Putty Mastic de plombier non tachant Masilla de plomería que no manche

| Do not use petroleum-based<br>plumbers putty on marble or stone<br>surfaces.   | <b>1</b> Remove the bottom components.<br>Disassemble the tee.   | 2 Install the O-ring. Install the faucet.                 | 3 Secure the faucet.                                               | <b>4</b> Install the lift rod.                    |
|--------------------------------------------------------------------------------|------------------------------------------------------------------|-----------------------------------------------------------|--------------------------------------------------------------------|---------------------------------------------------|
|                                                                                |                                                                  |                                                           |                                                                    |                                                   |
| <b>5</b> Install the screws evenly into the ring until 1/8" (3 mm) is exposed. | 6 Install the O-ring. Install the handle.                        | 7 Install the washer and ring. Do not tighten the screws. | 8 Turn the handles to "Off." Align the handles.                    | <b>9</b> Secure the handles.                      |
| 1/8"<br>(3 mm)                                                                 |                                                                  |                                                           |                                                                    |                                                   |
| <b>10</b> Install and tighten the tee.                                         | <b>11</b> Install the O-ring to the tee.<br>Secure with the nut. | 12Connect the hoses.                                      | <b>13</b> Remove the cover and apply plumbers putty to the flange. | <b>14</b> Assemble the drain. Install the flange. |
| Gasket Rubber<br>Washer                                                        |                                                                  |                                                           |                                                                    |                                                   |

1265366-2-**A** 

| <b>20</b> Turn off the water. Reinstall the aerator. |  |  |  |
|------------------------------------------------------|--|--|--|
|                                                      |  |  |  |
|                                                      |  |  |  |
|                                                      |  |  |  |
|                                                      |  |  |  |