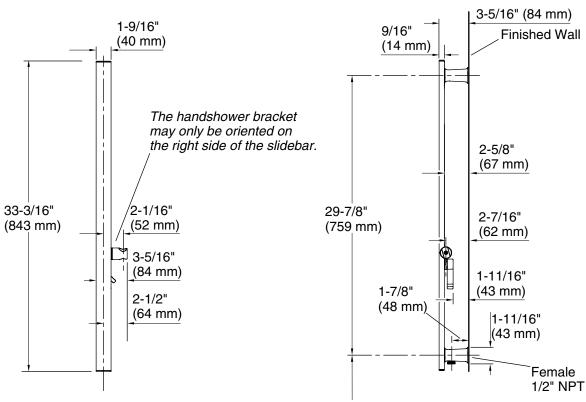

### P21664

- Solid brass construction for durability and reliability Specified model meets or exceeds the following:
- Integrated water supply eliminates the need for a ASME A112.18.1/CSA B125.1

ICC/ANSI A117.1

- ADA
- Integrated handshower bracket allowing handshower height and angle adjustment
- Complements Kallista faucets and fixtures

Recommended 48" (1219 mm) Floor to Bottom Post ADA Recommendation: 38" (965 mm) - 41" (1041 mm)