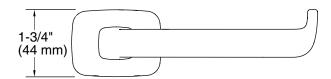

FEATURES P34708

- Solid metal construction for durability and reliability
- Includes hex wrench for installation
- Complements the Per Se collection

| SPECIFIED MODEL |                            |                    |                     |                   |                    |                  |
|-----------------|----------------------------|--------------------|---------------------|-------------------|--------------------|------------------|
| Model           | Description                | Finishes           |                     |                   |                    |                  |
| P34708-00       | Per Se Toilet Paper Holder | CP Polished Chrome | AD Nickel<br>Silver | AG Brushed Nickel | W7 Black<br>Nickel | ☐ AF French Gold |