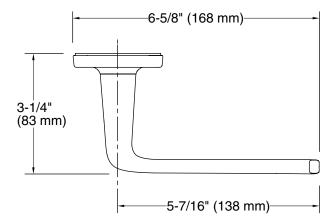

FEATURES P34708

- Solid metal construction for durability and reliability
- Includes hex wrench for installation
- Complements the Per Se collection

| SPECIFIED MODEL |                            |                    |                     |                   |                    |                  |
|-----------------|----------------------------|--------------------|---------------------|-------------------|--------------------|------------------|
| Model           | Description                | Finishes           |                     |                   |                    |                  |
| P34708-00       | Per Se Toilet Paper Holder | CP Polished Chrome | AD Nickel<br>Silver | AG Brushed Nickel | W7 Black<br>Nickel | ☐ AF French Gold |