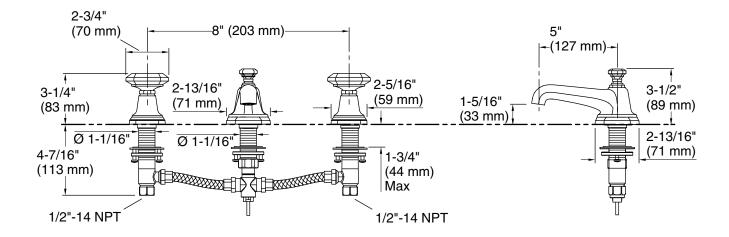

## **FEATURES**

- Solid brass construction for durability and reliability
- Brass valve bodies
- Quarter-turn washerless ceramic disc valves
- Flexible connections for easy installation
- 1.2 gal/min (4.5 l/min) maximum flow rate
- Laminar flow
- Meets CalGreen requirements for bathroom sink faucets
- Complements the For Loft collection