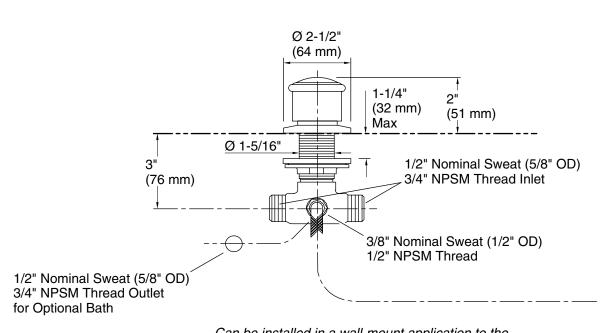

## P21435

Solid brass construction for durability and reliability
Complements Kallista bathroom faucets and fixtures

Can be installed in a wall-mount application to the same roughing-in dimensions.

|                 |                       |                                   | INSTALLATION NOTES |               |                             |                |                 |  |
|-----------------|-----------------------|-----------------------------------|--------------------|---------------|-----------------------------|----------------|-----------------|--|
|                 | All                   |                                   |                    |               | All dimensions are nominal. |                |                 |  |
|                 |                       |                                   | Diverter Hole Size |               | 1-1/2" (38 mm)              |                |                 |  |
|                 |                       |                                   | Deck Thickness     |               | Min                         |                | Max             |  |
|                 |                       |                                   | Diverter           |               | —                           |                | 1-1/4" (32 mm)  |  |
| SPECIFIED MODEL |                       |                                   |                    |               |                             |                |                 |  |
| Model           | Description           | Finishes                          |                    |               |                             |                |                 |  |
| P21435-00       | Select Diverter Valve | CP Polished Chrome AD Nickel Silv |                    | rer           | 🛛 AG I                      | Brushed Nickel |                 |  |
|                 |                       | 🛛 🖵 ULB Unlace                    | quered Brass       | BL Matte Blac | k                           | SN F           | Polished Nickel |  |