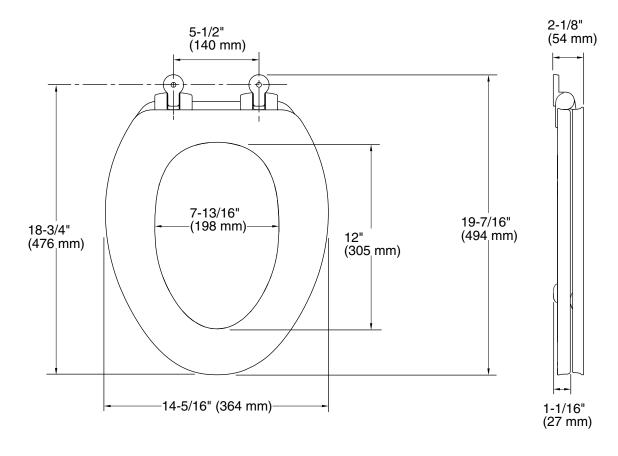

## P70334

Maplewood Toilet Seat

- Specified model meets or exceeds the following:
- EPA TSCA Title VI
- Brass hinge construction provides durability CARB P2 and reliability
- Ergonomically contoured for maximum comfort
- Finger grip detail in perimeter of lid for easy opening
- Standard elongated form
- Coordinates with multiple Kallista fixtures and faucets