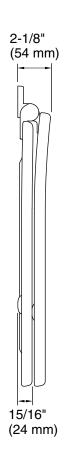

FEATURES P70313

- High density molded wood construction
- Slow-close hinge technology
- Brass hinge construction provides durability and reliability
- Ergonomically contoured for maximum comfort
- Standard elongated form
- Foundation design coordinates with multiple Kallista fixtures and faucets

| SPECIFIED MODEL               |                                                                 |                  |
|-------------------------------|-----------------------------------------------------------------|------------------|
| Model                         | Description                                                     | Finishes         |
| P70313-CP, AD, AG, BL, BV, PB | Contemporary Toilet Seat with Finished Brass, Slow-Close Hinges | □ 0 Stucco White |