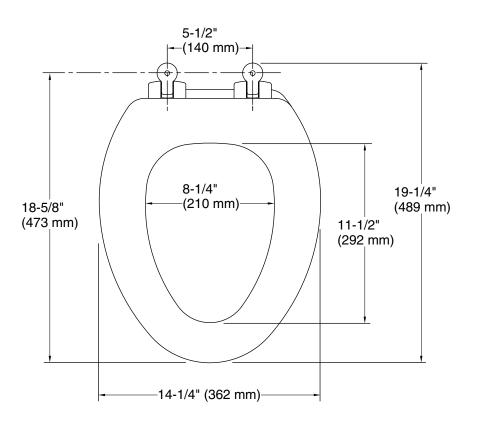

FEATURES P70313

- High density molded wood construction
- Slow-close hinge technology
- Brass hinge construction provides durability and reliability
- Ergonomically contoured for maximum comfort
- Standard elongated form
- Foundation design coordinates with multiple Kallista fixtures and faucets

| SPECIFIED MODEL               |                                                                 |                  |
|-------------------------------|-----------------------------------------------------------------|------------------|
| Model                         | Description                                                     | Finishes         |
| P70313-CP, AD, AG, BL, BV, PB | Contemporary Toilet Seat with Finished Brass, Slow-Close Hinges | □ 0 Stucco White |