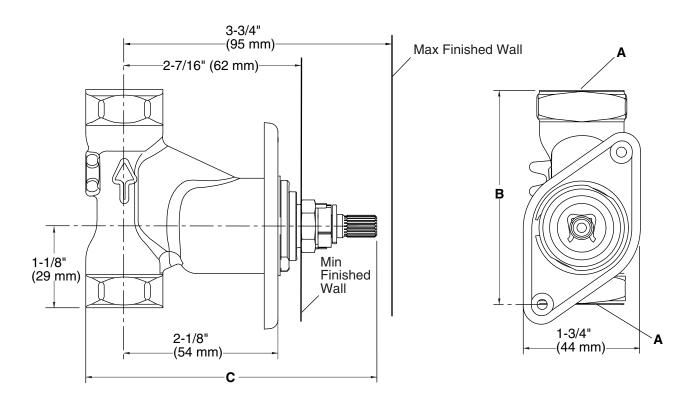

## CODES/STANDARDS APPLICABLE

Specified model meets or exceeds the following:

ASME A112.18.1/CSA B125.1

P29527, P29528

|           | А        | В               | С               |
|-----------|----------|-----------------|-----------------|
| P29527-00 | 1/2" NPT | 3" (76 mm)      | 4" (102 mm)     |
| P29528-00 | 3/4" NPT | 3-3/16" (81 mm) | 4-1/8" (105 mm) |