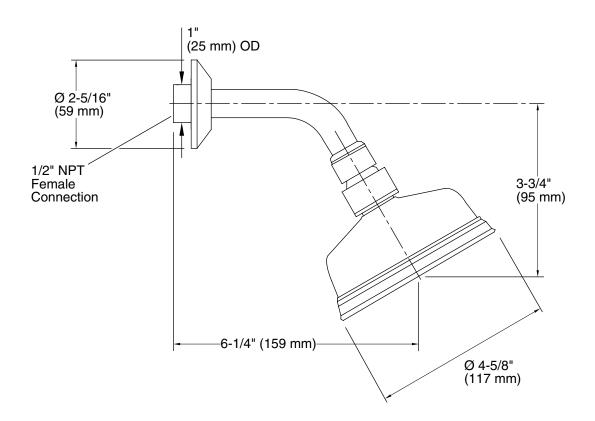

## FEATURES

- Brass construction
- 2.5 gal/min (9.5 l/min)
- 1/2"-14 NPT connection

CODES/STANDARDS APPLICABLE

P21431

Specified Model Meets or Exceeds the Following:

ASSE/ANSI 1061 (Valve Only)

| SPECIFIED MODEL |                               |                                      |                  |
|-----------------|-------------------------------|--------------------------------------|------------------|
| Model           | Description                   | Finishes                             |                  |
| P21431-00       | Hampstead Showerhead with Arm | CP Polished Chrome AG Brushed Nickel | AD Nickel Silver |