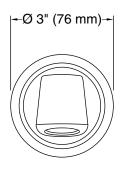

## CODES/STANDARDS APPLICABLE

P24624

• Solid brass construction for durability and reliability

- 1/2" NPT spout connection
- Coordinates with the Bellis collection
- Specified model meets or exceeds the following: • ASME A112.18.1/CSA B125.1
- IAPMO/cUPC