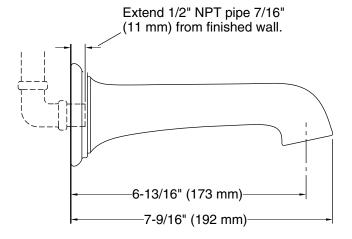

## CODES/STANDARDS APPLICABLE

P24624

• Solid brass construction for durability and reliability

- 1/2" NPT spout connection
- Coordinates with the Bellis collection
- Specified model meets or exceeds the following: • ASME A112.18.1/CSA B125.1
- IAPMO/cUPC