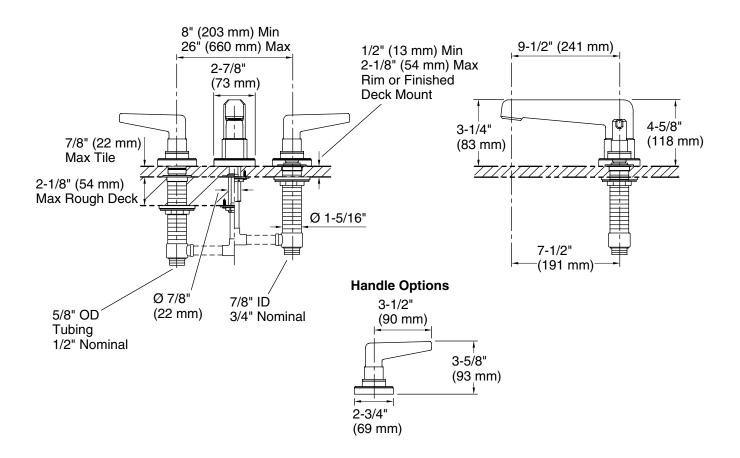

FEATURES P24503

- Solid brass construction for durability and reliability
- Strong, timeless geometry complementing modern and historic environments
- Bath- or deck-mount
- 7-1/2" (191 mm) spout reach
- Quarter-turn washerless ceramic disc valves
- Complements the Jeton collection

| SPECIFIED MODEL   |                                      |                      |                                        |
|-------------------|--------------------------------------|----------------------|----------------------------------------|
| Model             | Description                          | Finishes             |                                        |
| P24503-LV         | Jeton Deck-Mount Bath Set, Lever Set | ☐ CP Polished Chrome | ☐ AD Nickel Silver ☐ AG Brushed Nickel |
|                   |                                      | ■ W7 Black Nickel    | ☐ YG Matte Gold                        |
| Required Rough-In |                                      |                      |                                        |
| P19302-00         | 3/4" Ceramic High-Flow Valve System  | □ NA                 |                                        |