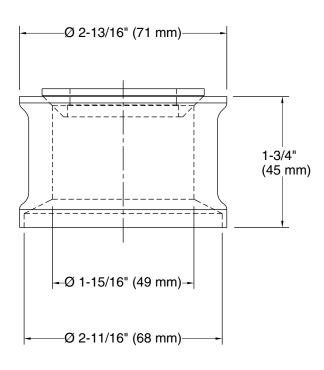

FEATURES P21640

- Solid brass construction for durability and reliability
- Required accessory for select sinks without overflow
- Complements Kallista faucets and fixtures

| SPECIFIED MODEL |                  |                                            |                                      |                              |
|-----------------|------------------|--------------------------------------------|--------------------------------------|------------------------------|
| Model           | Description      | Finishes                                   |                                      |                              |
| P21640-00       | Drain Spacer Kit |                                            | AD Nickel Silver                     | GN Gunmetal                  |
|                 |                  | ☐ AG Brushed Nickel☐ ULB Unlacquered Brass | ☐ BL Matte Black ☐ BV Brushed Bronze | ☐ LB Bronze ☐ AF French Gold |
|                 |                  | ☐ SN Polished Nickel                       |                                      |                              |