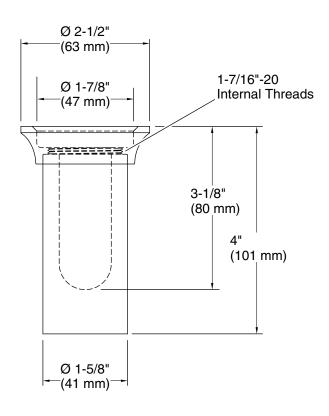

FEATURES P21639

- Solid brass construction for durability and reliability
- Conceals drain in console table installations

| SPECIFIED MODEL |                      |                      |                         |                     |
|-----------------|----------------------|----------------------|-------------------------|---------------------|
| Model           | Description          | Finishes             |                         |                     |
| P21639-00       | Exposed Drain Shroud | ☐ CP Polished Chrome | ☐ AD Nickel Silver      | ☐ LB Bronze         |
|                 |                      | ☐ GN Gunmetal        | ☐ AG Brushed Nickel     | ☐ BV Brushed Bronze |
|                 |                      | ☐ W7 Black Nickel    | ☐ ULB Unlacquered Brass | ☐ BL Matte Black    |