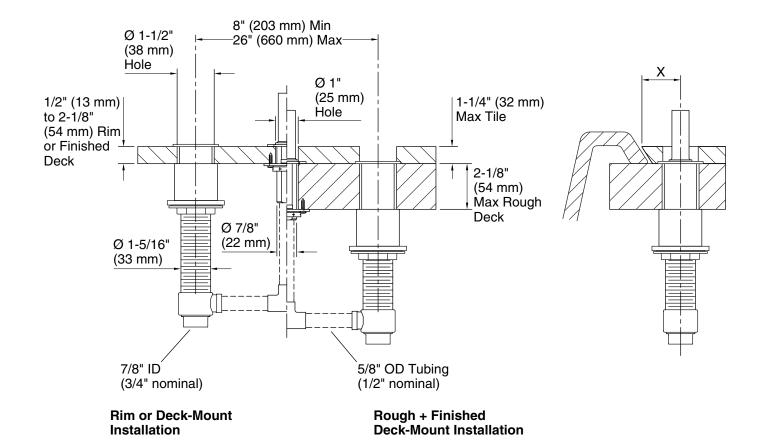

## **INSTALLATION NOTES**

X = Varies depending on the faucet being installed. Distance from the centerline of the spout inlet to the front of the spout base plus 1/2" (13 mm).

| SPECIFIED MODEL |                                            |  |          |
|-----------------|--------------------------------------------|--|----------|
| Model           | Description                                |  | Finishes |
| P19303-00       | 3/4" Ceramic High-Flow Valve Deep Rough-In |  | □ NA     |