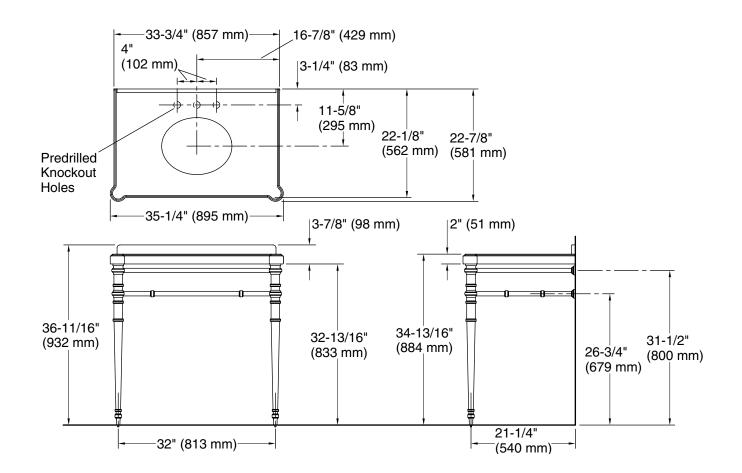

## Inigo® Console Table

## P74300, P74301

- Console top features pre-cut knock-out holes for a widespread or single-control sink faucet
- Legs include functional towel bar and solid brass construction
- Complements the Inigo collection