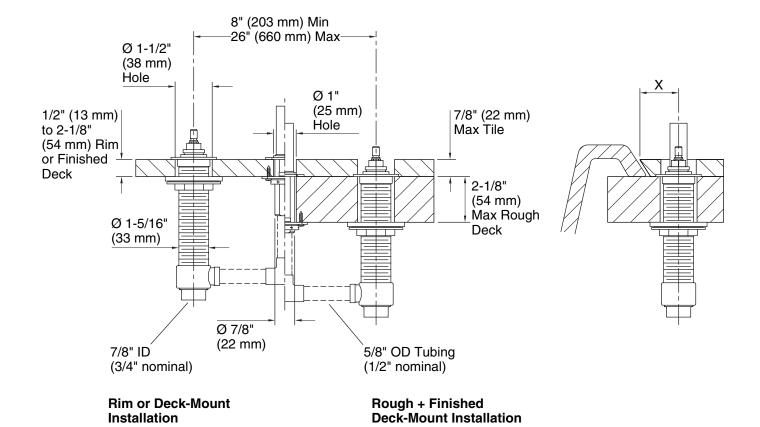

#### **INSTALLATION NOTES**

X = Varies depending on the faucet being installed. Distance from the centerline of the spout inlet to the front of the spout base plus 1/2" (13 mm).

| SPECIFIED MODEL |                                     |          |
|-----------------|-------------------------------------|----------|
| Model           | Description                         | Finishes |
| P19302-00       | 3/4" Ceramic High-Flow Valve System | □ NA     |