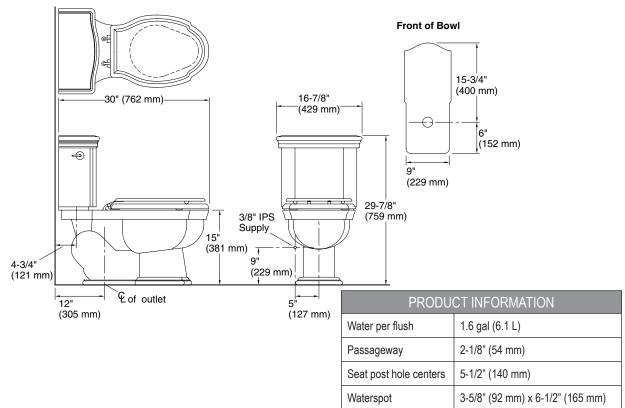

## **FEATURES**

- High-Performance Toilet / Luxury Flush
- 1.6 gpf (6.1 lpf)
- 2 1/16" (52 mm) Fully Glazed Trapway
- Complete Quiet Flush
- Open Rim System with Dual Rim Jets