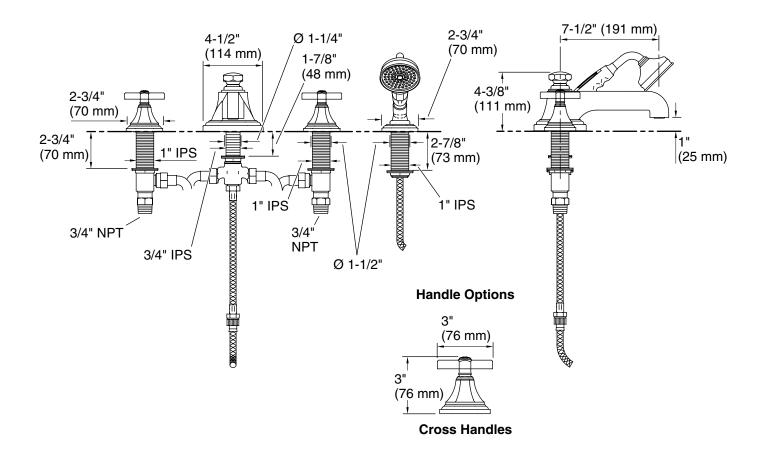

## For Town Deck-Mount Bath Set with Diverter and Handshower

FEATURES P22711

Deck Bath Set

- Solid brass construction for durability and reliability
- Quarter-turn washerless ceramic disc valves
- 3/4 high flow valves
- Coordinates with the For Town collection

## Handshower

- Solid brass construction for durability and reliability
- 2.5 gal/min (9.5 l/min)
- Coordinates with For Town collection

| SPECIFIED MODEL |                                                                                               |                      |                    |                     |
|-----------------|-----------------------------------------------------------------------------------------------|----------------------|--------------------|---------------------|
| Model           | Description                                                                                   | Finishes             |                    |                     |
| P22711-CC       | For Town Deck-Mount Bath Set with Diverter and Handshower, Crystal, Cross Handles             | ☐ CP Polished Chrome | ☐ AD Nickel Silver | ☐ AG Brushed Nickel |
| P22711-BC       | For Town Deck-Mount Bath Set with Diverter and Handshower, Black Obsidian, Cross Handles      | ☐ CP Polished Chrome | ☐ AD Nickel Silver | ☐ AG Brushed Nickel |
| P22711-GC       | For Town Deck-Mount Bath Set with Diverter and Handshower, Green Nephrite Jade, Cross Handles | ☐ CP Polished Chrome | ☐ AD Nickel Silver | ☐ AG Brushed Nickel |