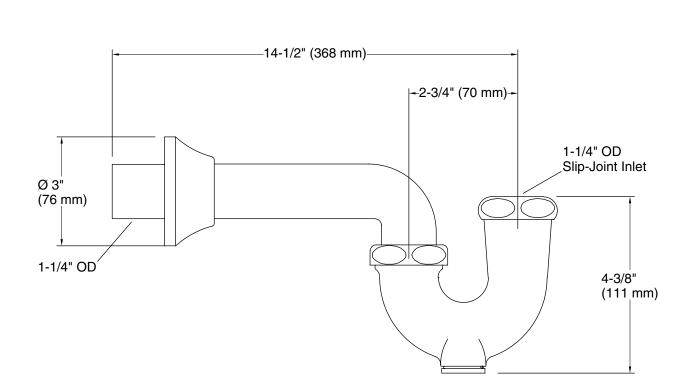

P21641

| SPECIFIED MODEL |                          |                    |                     |                    |
|-----------------|--------------------------|--------------------|---------------------|--------------------|
| Model [         | Description              | Finishes           |                     |                    |
| D21641.00 I     | P-Trap Assembly, 14-1/2" | CP Polished Chrome | AD Nickel Silver    | AG Brushed Nickel  |
| P21641-00 F     |                          | BZ Antique Bronze  | W6 Weathered Bronze | SN Polished Nickel |