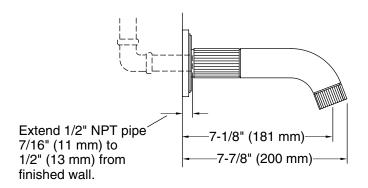

## **FEATURES**

- Solid brass construction for durability and reliability
- Brass valve body with 3/4" NPT connections
- 3/4" quarter-turn washerless ceramic disc valve
- Brass spout with 1/2" NPT connection
- Complements the Vir Stil collection