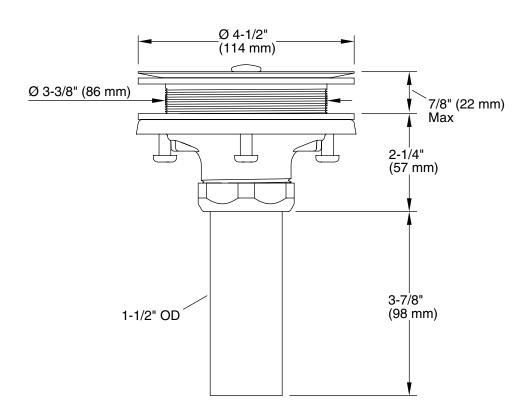

### P34000

Specified model meets or exceeds the following:

• ASME A112.18.2/CSA B125.2

| SPECIFIED MODEL |                       |                    |                    |                  |             |
|-----------------|-----------------------|--------------------|--------------------|------------------|-------------|
| Model           | Description           | Finishes           |                    |                  |             |
| P34000-00       | Kitchen Sink Strainer | CP Polished Chrome | AD Nickel Sllver   | G Brushed Nickel | GN Gunmetal |
|                 |                       | W7 Black Nickel    | SN Polished Nickel | US Stainless     |             |