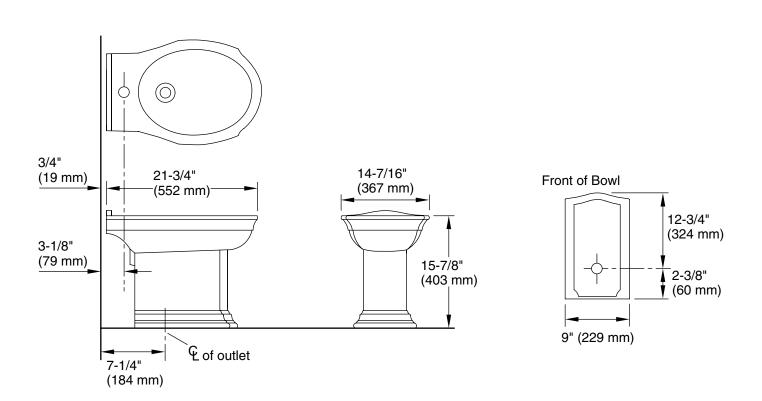

## CODES/STANDARDS APPLICABLE

Specified model meets or exceeds the following:

• ASME A112.19.2/CSA B45.1

| PRODUCT INFORMATION |                  |                             |  |
|---------------------|------------------|-----------------------------|--|
| Configuration       | Faucet deck      |                             |  |
| Outlet              | 1-13/16" (46 mm) | ROUGHING-IN NOTES           |  |
| Faucet Hole         | 1-3/8" (35 mm)   | All dimensions are nominal. |  |