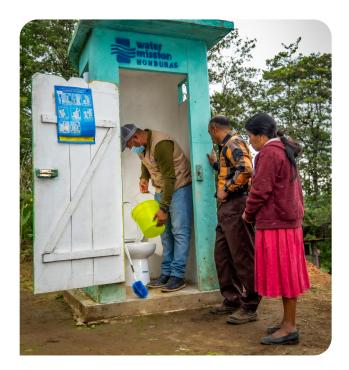

## A pail-flush toilet preserving health and dignity.

More than two billion people live without basic sanitation,\* and millions still practice open defecation. The impact to health and safety is dire, especially for children and vulnerable populations. The KOHLER Rinse™ pail-flush is helping to change that reality.

Affordable and durable, the Rinse pail-flush provides individuals the comfort and dignity of a seated sanitation solution. The flush is activated simply by pouring water into the bowl, making it ideal for communities without a waste-management infrastructure.

### SAFE SANITATION

Innovation

for Good

Kohler is committed to using our expertise to help communities and families living without access to safe sanitation. We're partnering with humanitarian organizations to make safe water and sanitation for all a reality.