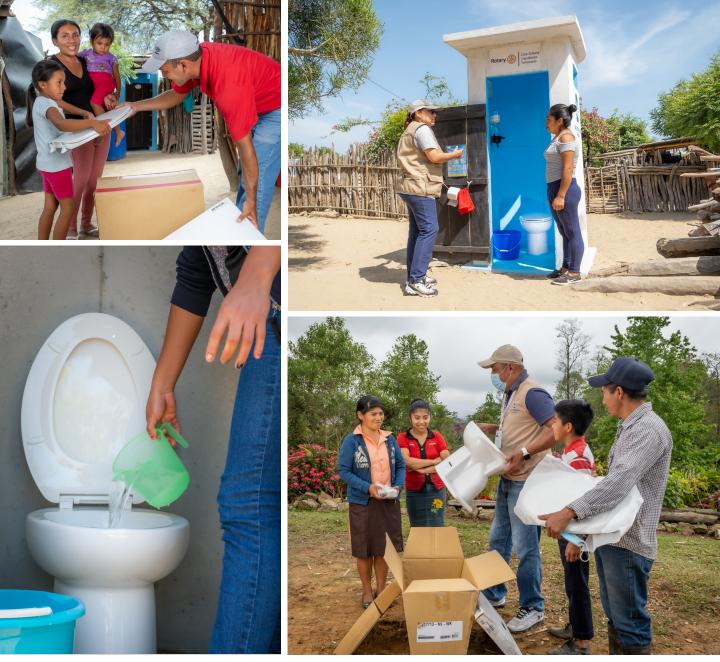

Affordable and durable, the Rinse pail-flush provides individuals the comfort and dignity of a seated sanitation solution. The flush is activated simply by pouring water into the bowl, making it ideal for communities without a waste-management infrastructure.

Water Efficiency:

Pour-flush system minimizes water usage and effectively flushes with as little as two liters of water

Testing has shown that using as little as two liters of water, introduced from a standing waist height, this bowl effectively and repeatedly removes simulated bulk waste (ASME miso-paste logs) in excess of estimated human waste output

### SAFE SANITATION

Innovation

for Good

Kohler is committed to using our expertise to help communities and families living without access to safe sanitation. We're partnering with humanitarian organizations to make safe water and sanitation for all a reality.

> If you are interested in connecting with one of our distributors or becoming a distributor yourself, please email us at wash@kohler.com.

KOHLER Rinse Pail-Flush Toilet