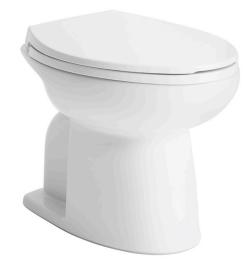

Affordable and durable, the Rinse pail-flush provides individuals the comfort and dignity of a seated sanitation solution. The flush is activated simply by pouring water into the bowl, making it ideal for communities without a waste-management infrastructure.

#### **TECHNICAL SPECIFICATIONS**

- KOHLER Rinse Pail-Flush Toilet
  - Vitreous china
  - Elongated bowl
  - ▶ 22" L x 15" W x 17" H (558.8 x 381 x 431.8 mm)
  - ▶ 42 lb (19kg)
- Brevia<sub>®</sub> Elongated Toilet Seat:
  - Solid polypropylene plastic
  - Elongated close-front
  - ▶ Resistant to staining, fading, chipping, and peeling