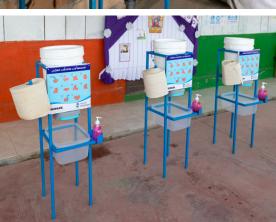

## **INSTALLATION METHODS\***

- · Gravity-fed hose
- · Bucket system

\*Bucket, hose, and stand are not included with KOHLER Cleanse.

If you are interested in connecting with one of our distributors or becoming a distributor yourself, please email us at wash@kohler.com.

Gravity-Fed Hose Installation

Bucket System Installation