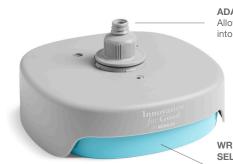

## **Putting Health & Hygiene Into Your Hands**

In response to the staggering statistic that 2.3 billion people live without the means to safely wash their hands at home, we have developed KOHLER® Cleanse. A hands-free handwashing faucet, KOHLER Cleanse empowers people to literally take protecting their health into their own hands.

ADAPTABLE NUT

Allows for easy integration into a variety of containers

ROBUST SHROUD

Designed for outdoor use

SPRAY BAR
Efficiently disperses water to
allow for hygiene with minimal
water, while also discouraging
use as drinking water dispenser