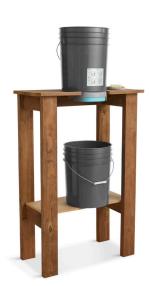

## **INSTALLATION METHODS\***

- · Gravity-fed hose
- · Bucket system

\*Bucket, hose, and stand are not included with KOHLER Cleanse.

If you are interested in connecting with one of our distributors or becoming a distributor yourself, please email us at wash@kohler.com.

Gravity-Fed Hose Installation

Bucket System Installation