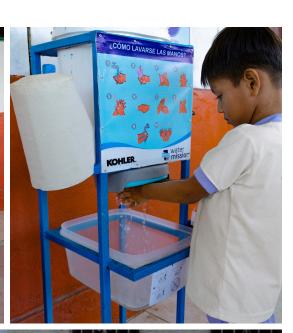

## **Putting Health & Hygiene Into Your Hands**

In response to the staggering statistic that 2.3 billion people live without the means to safely wash their hands at home, we have developed KOHLER® Cleanse. A hands-free handwashing faucet, KOHLER Cleanse empowers people to literally take protecting their health into their own hands.

#### **FEATURES AND BENEFITS**

- Offers hygienic hands-free operation
- · Attaches to a common bucket or hose
- · Works without electricity or plumbing
- · Saves water with an autoclose valve
- · Enables hygiene with minimal water
- · Withstands outdoor installation
- · Seals tightly without leakage

ADAPTABLE NUT

Allows for easy integration into a variety of containers

ROBUST SHROUD

Designed for outdoor use

SPRAY BAR
Efficiently disperses water to
allow for hygiene with minimal
water, while also discouraging
use as drinking water dispenser