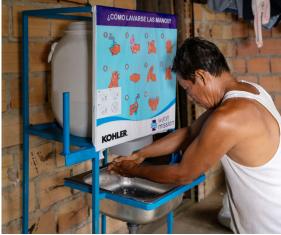

## **Putting Health & Hygiene Into Your Hands**

In response to the staggering statistic that 2.3 billion people live without the means to safely wash their hands at home, we have developed KOHLER® Cleanse. A hands-free handwashing faucet, KOHLER Cleanse empowers people to literally take protecting their health into their own hands.

## **INSTALLATION METHODS\***

- · Gravity-fed hose
- · Bucket system

\*Bucket, hose, and stand are not included with KOHLER Cleanse.

If you are interested in connecting with one of our distributors or becoming a distributor yourself, please email us at wash@kohler.com.