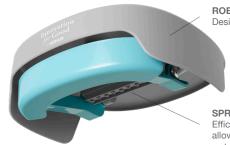

ADAPTABLE NUT

Allows for easy integration into a variety of containers

ROBUST SHROUD

Designed for outdoor use

SPRAY BAR
Efficiently disperses water to
allow for hygiene with minimal
water, while also discouraging
use as drinking water dispenser