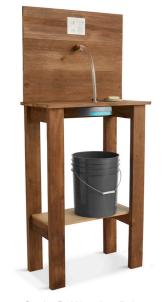

## **INSTALLATION METHODS\***

- · Gravity-fed hose
- · Bucket system

\*Bucket, hose, and stand are not included with KOHLER Cleanse.

If you are interested in connecting with one of our distributors or becoming a distributor yourself, please email us at wash@kohler.com.

Gravity-Fed Hose Installation

Bucket System Installation