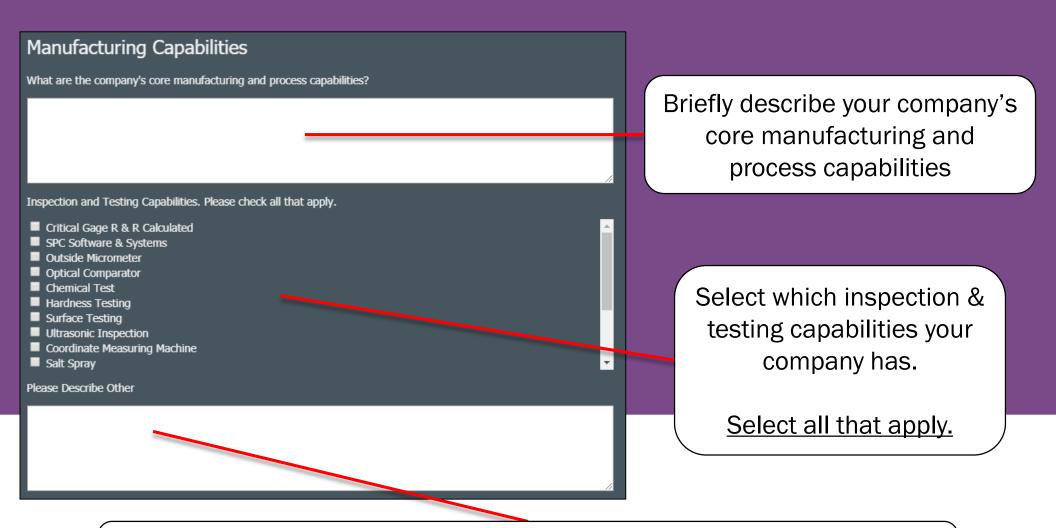

# **Manufacturing Capabilities**

If you have any other Inspection & Testing capabilities not listed, please write them down in the text field below

# **Manufacturing Capabilities**

Please go through and select "Yes" or "No" for all the additional questions

<u>Note</u>: Selecting "Yes" for certain options will prompt you describe your answer in further detail