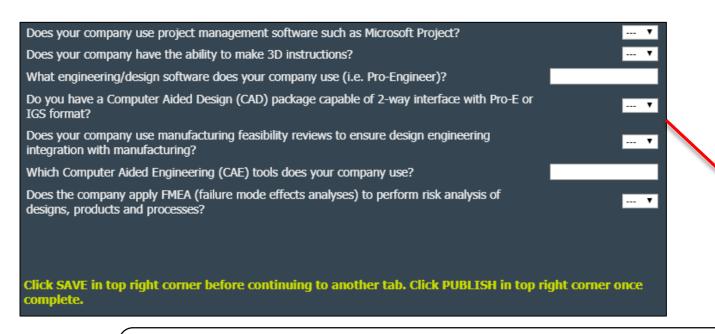

### **Design & Engineering Capabilities**

#### **Design & Engineering Capabilities**

Are Professionals assigned to the following activities? (Check all that apply.)

- Product Design
- New Product Development
- Manufacturing Process Development and Support
- Warranty Returns
- Failure Analysis and Corrective Action
- Product Experts
- Assigned as Customer Technical Liaisons
- Packaging Engineering
- Analysis, Development and/or Improvement of Products
- New Technologies and Materials

Select all capabilities that your company has.

# **Design & Engineering Capabilities**

Make sure to select "Yes" or "No" for each question.

If you are unsure of an answer, you may leave it blank

<u>Note</u>: Selecting "Yes" for certain options will prompt you describe your answer in further detail