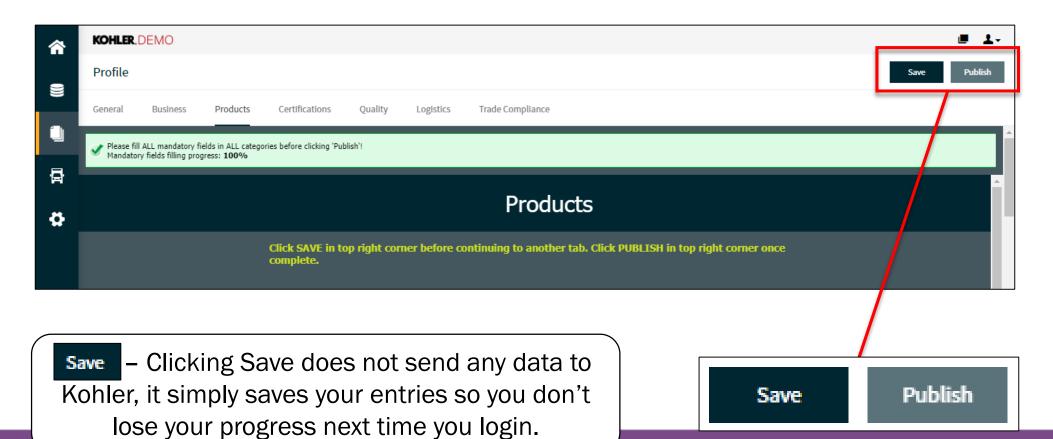

#### **Getting Started**

| â   | KOHLER.                                                     | DEMO                                       |                                             |                               |              |              |                     | <b>ن</b> =                                    | - |
|-----|-------------------------------------------------------------|--------------------------------------------|---------------------------------------------|-------------------------------|--------------|--------------|---------------------|-----------------------------------------------|---|
| 0)) | Profile                                                     |                                            |                                             |                               |              |              |                     | Save Publish                                  | h |
|     | General                                                     | Business                                   | Products                                    | Certifications                | Quality      | Logistics    | Trade Compliance    |                                               |   |
|     | ✓ Please fil<br>Mandato                                     | l ALL mandatory f<br>ry fields filling pro | fields in ALL categ<br>ogress: <b>10</b> 0% | ories before clicking 'Pul    | blish'!      |              |                     |                                               | Î |
| Ľ,  |                                                             |                                            |                                             |                               |              |              |                     |                                               | 4 |
| \$  |                                                             |                                            |                                             |                               |              |              | Produ               | icts                                          |   |
|     |                                                             |                                            |                                             | Click SAVE in to<br>complete. | op right cor | ner before o | ontinuing to anothe | r tab. Click PUBLISH in top right corner once |   |
|     |                                                             |                                            |                                             |                               |              |              |                     |                                               |   |
|     |                                                             |                                            |                                             |                               |              |              | (                   |                                               |   |
| -   | From                                                        | here.                                      | vou c                                       | an choo                       | ose th       | ne           |                     | The <b>Products</b> tab contains              |   |
|     | From here, you can choose the information on your company's |                                            |                                             |                               |              |              |                     |                                               |   |
|     |                                                             |                                            |                                             | •                             |              |              |                     | manufacturing, design, and                    |   |

Products section.

engineering capabilities

# **Getting Started**

Publish - Clicking Publish will save your entries to your profile and send this data over to Kohler. You will still be able to make changes after clicking publish.

YOU MUST CLICK PUBLISH if you want Kohler to receive any of your information